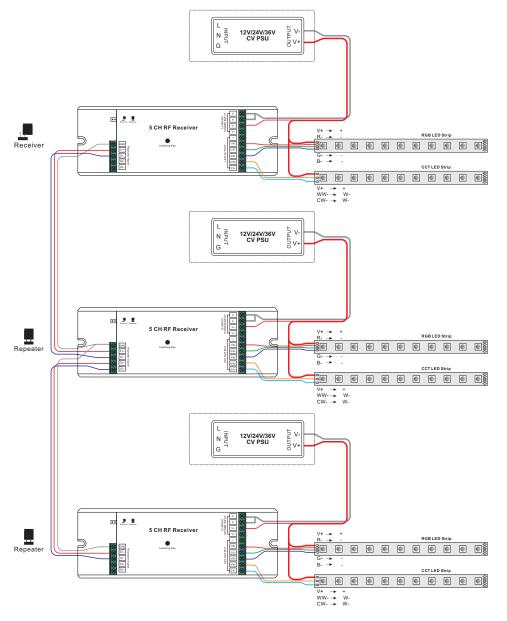

#### Wiring Diagram

1) When total load of each receiver is not over 20A

PREPARED BY:

TYPE: