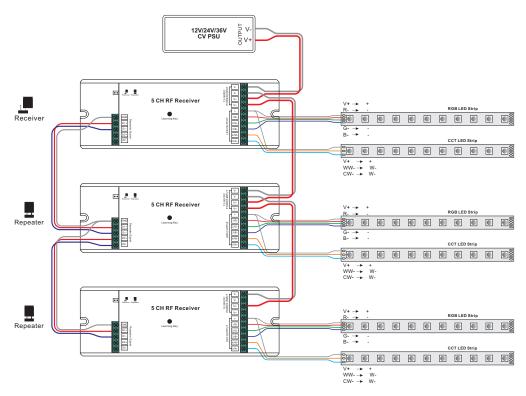

#### Wiring Diagram

1) When total load of each receiver is not over 20A

PREPARED BY:

TYPE: