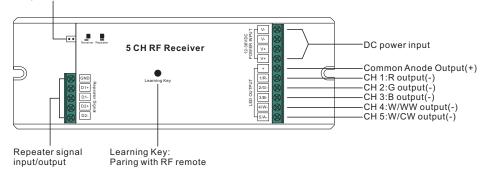

#### Pair/delete the pairing with RF remote

- 1. Do wiring according to connection diagram.
- 2. Pair RF Receiver with RF remote: please refer to the instruction of the remote that you would like to pair with.
- 3. Delete the pairing:
  - (1) Wire up the RF receiver correctly, power on:
  - (2)Press and hold down the "Learning Key" button on receiver for over 3 seconds until the connected light flashes, which means well deleted.

#### Receiver/Repeater setting jumper:

One receiver can connect multiple repeaters to realize perfect sync the sync distance can be over 100m no volt drop.

PREPARED BY:

TYPE:

# 5 CHANNEL UNIVERSAL RF CONTROLLER BUSA CONTROLLER SERIES

*Important:* Read All Instructions Prior to Installation Function introduction

Switch Receiver / Repeater

Safety & Warnings

- DO NOT install with power applied to device.
- DO NOT expose the device to moisture.