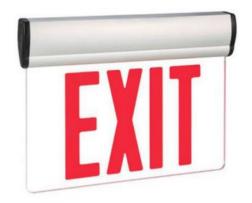

## LED Edge Lit Exit Sign

Application: Above exit doors; In hallways, Along designated emergency exit routes; In basements and storage areas

## FEATURE

Introducing our NYC Approved LED Exit Sign, a safety solution that goes beyond the basics. With prominent 8" letters and UL listing, this exit sign ensures compliance with the highest standards. Crafted from injection-molded, color-stable, high-impact UL 94-5VA rated polycarbonate, it guarantees durability and reliability. The color-stable design maintains a professional appearance, while the high-impact rating ensures robust performance in diverse conditions. Energy-efficient LED technology illuminates the way, providing clear visibility during emergencies. Simplify the installation process with the included aluminum mounting canopy, suitable for top, side, and back mounting.

- NYC Approved with 8" letters and UL listed for top-tier compliance.
- Injection-molded, color-stable polycarbonate for lasting durability.
- High-impact UL 94-5VA rating ensures reliability in challenging conditions.
- Energy-efficient LED technology guarantees clear visibility during emergencies.
- · Single or double side: Two lens options: See-through glass lens or Mirror double-sided