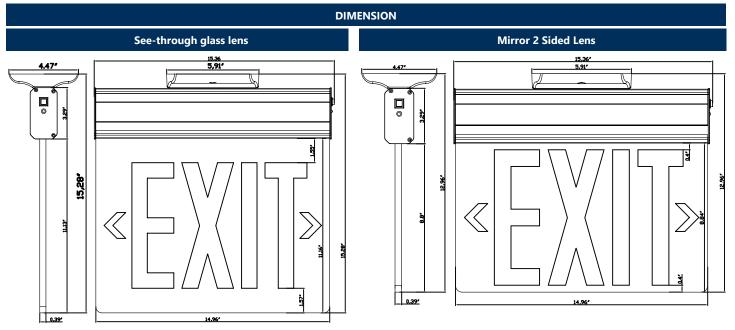

- NYC Approved with 8" letters and UL listed for top-tier compliance.
- Injection-molded, color-stable polycarbonate for lasting durability.
- High-impact UL 94-5VA rating ensures reliability in challenging conditions.
- Energy-efficient LED technology guarantees clear visibility during emergencies.
- · Single or double side: Two lens options: See-through glass lens or Mirror double-sided