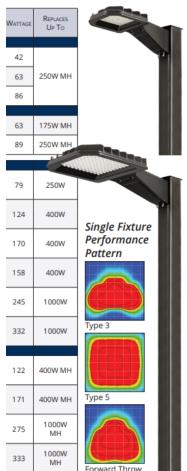

## **Patriot Sports Light**

The Patriot Sports Light changes the game with unmatched performance, efficiency and ease of installation. Manufactured in the USA to high quality standards, this heavy duty fixture features precision optics that produce a 4 different beam spreads to suit a variety of sports lighting applications.

## COMPLETE VERSATILITY FAST AVAILABILITY UNMATCHED DURABILITY

The Patriot offers best in class output and efficiency with multiple distributions designed to meet requirements for different sports (at multiple levels) and other applications such as large areas, ship yards, transportation centers and more.