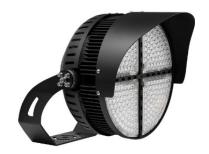

## **Patriot Sports Light**

The Patriot Sports Light changes the game with unmatched performance, efficiency and ease of installation. Manufactured in the USA to high quality standards, this heavy duty fixture features precision optics that produce a 4 different beam spreads to suit a variety of sports lighting applications.

## COMPLETE VERSATILITY FAST AVAILABILITY UNMATCHED DURABILITY

The Patriot offers best in class output and efficiency with multiple distributions designed to meet requirements for different sports (at multiple levels) and other applications such as large areas, ship yards, transportation centers and more.