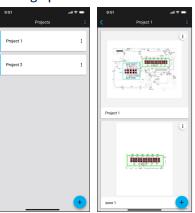

hedule time-based and astronomical events by zone
- Password protected with an encrypted operating system
- Mounts indoors to outside facing window
- Range 150 feet maximum to first fixture

# 3 AirLink Blue App

- AirLInk Blue is factory pre-commissioned with the owners unique requirements specific to each site.
- Mobile app can communicate with fixtures up to 100 feet away.
- Upload schedule and sensor configurations, add/remove devices, manual system control and maintenance.
- Free app compatible with iOS devices.

#### AirLink Blue App Set Up

The mobile app is used on site to interface with the lighting control system for users to make changes and customize to their exact requirements.

## Download from App Store. SIGN UP or LOG IN to get started.



#### Setting up different zones.



#### Configuring preferred settings.



#### **COMPATIBLE PRODUCTS**