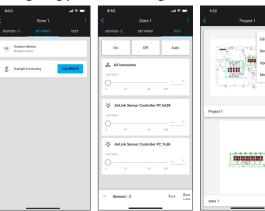

s by zone
- Password protected with an encrypted operating system
- Mounts indoors to outside facing window
- Range 150 feet maximum to first fixture

# 3 AirLink Blue App

- AirLInk Blue is factory pre-commissioned with the owners unique requirements specific to each site.
- Mobile app can communicate with fixtures up to 100 feet away.
- Upload schedule and sensor configurations, add/remove devices, manual system control and maintenance.
- Free app compatible with iOS devices.

#### AirLink Blue App Set Up

The mobile app is used on site to interface with the lighting control system for users to make changes and customize to their exact requirements.

## Download from App Store. SIGN UP or LOG IN to get started.



#### Setting up different zones.



#### Configuring preferred settings.



#### **COMPATIBLE PRODUCTS**