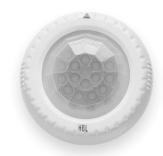

## 1 Motion Sensor

- Contains Bluetooth Mesh radio with 150 feet range fixture to fixture
- PIR motion sensor with 360° coverage up to 40 ft mounting height
- Photo controller for on/off or high/low operation