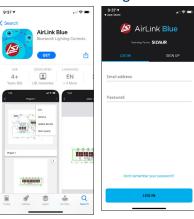

system management via internet
- Schedule time-based and astronomical events by zone
- Password protected with an encrypted operating system
- Mounts indoors to outside facing window
- Range 150 feet maximum to first fixture

# 3 AirLink Blue App

- AirLInk Blue is factory pre-commissioned with the owners unique requirements specific to each site.
- Mobile app can communicate with fixtures up to 100 feet away.
- Upload schedule and sensor configurations, add/remove devices, manual system control and maintenance.
- Free app compatible with iOS devices.

#### AirLink Blue App Set Up

The mobile app is used on site to interface with the lighting control system for users to make changes and customize to their exact requirements.

## Download from App Store. SIGN UP or LOG IN to get started.



#### Setting up different zones.



#### Configuring preferred settings.



#### **COMPATIBLE PRODUCTS**