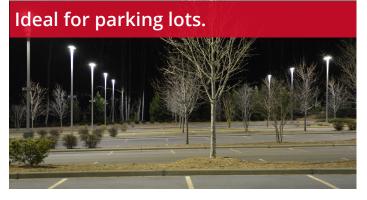

## **Completely Loaded with Capabilities**

The AirLink Blue system uses a motion/photo sensor controller and schedules to enhance property safety and security, reduce energy costs and comply with applicable regulations.