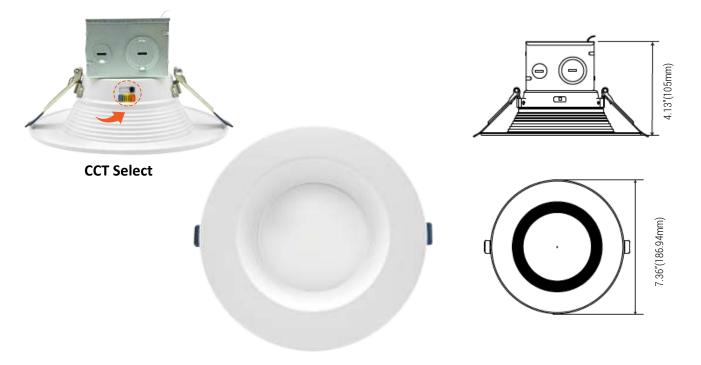

# **72643B -** 6" J-BOX DOWNLIGHT

BAFFLE 15W 27/3/35/4/5K 100-277V

## **FEATURES:**

- Color Selectable: 2700K/3000K/3500K/4000K/5000K
- Baffle Trim
- 100-277V
- Includes integrated junction box quick and easy install
  - Retrofits in existing incandescent can housing
- Wet Location Rated Ideal for retail lighting, commercial, residential, kitchen, bathroom, etc.
- IC Rated for safe contact with insulation
- Suitable for new construction
- cETLus & Energy Star Listed
- 5 Year Warranty
- Title 24/JA8 Compliant for High Efficacy LED Lighting in California

#### CONSTRUCTION:

HOUSING: High quality aluminum shell with frosted PC

diffuser, white finish.

IP RATING: Wet Indoor Location Rated

**LENSMATERIAL:** Adjustable Frosted Polycarbonate Lens

**MOUNTING**: Retrofits in existing incandescent can housing. Simply connect the junction box wiring on the back of the recessed downlight to your light switch and

place it into your ceiling.

LISTINGS: cETLus, Energy Star, Title 24/JA8 Compliant