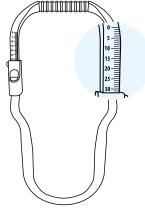

## Calf height: ..... cm

Slide the calf band at the desired position on patient calf. On the back of the orthosis, measure the distance in centimeters between the "Y" intersection and the top of the plastic calf band.