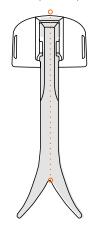

## XTERN Foot Drop AFO

(1) REQUIRED

Front length:

**A** Always same numbers

on both sides.

| www.kevinrootmedical.com<br>hello@kevinrootmedical.com<br>Tel: 1 800 496 0987<br>Fax: 1 866 919 9268 | Date MM<br>Rush produ<br>3 days |  |
|------------------------------------------------------------------------------------------------------|---------------------------------|--|
| Clinician                                                                                            |                                 |  |
| Account Name/Number                                                                                  |                                 |  |
| Location                                                                                             |                                 |  |
| PO Number                                                                                            |                                 |  |

Size (see chart)

Contact me before processing

Side