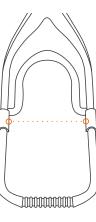

|  |
| Height          |          | Weight            | Shoe size |        |  |
| Dx              |          |                   |           |        |  |
| Ship to Patient |          |                   |           |        |  |
| Street Address  | <u>.</u> |                   |           |        |  |
| City            |          |                   |           |        |  |
| State           |          |                   | Zip       |        |  |

Size (see chart)

Contact me before processing

Side

## ORDER

XTERN AFO REIMBURSEMENT: L1951 OPTIONAL: L2820, L2270 (Accessory: ANKLE STABILISATION STRAP REIMBURSEMENT) -Addition to lower extremity, varus/valgus correction ('t') strap, padded/lined or malleolus pad





# 

# Total width:

Same as trial-kit .....mm narrower ......mm wider





## Calf height: ..... cm

Slide the calf band at the desired position on patient calf. On the back of the orthosis, measure the distance in centimeters between the "Y" intersection and the top of the plastic calf band.



Accessories and options (Extra charge for all items - see price list)



ANKLE STABILISATION STRAP REIMBURSEMENT: L2270 - Addition to lower extremity, varus/valgus correction ('t') strap, padded/lined or malleolus pad

## Visit the Kevin Orthopedic Institute YouTube Channel for Patient Assessment guidelines >

Use QR App and focus the camera on your phone on this code to take you directly to video tutorial.



| Special Instructions<br>(including multiple |      |      |  |
|---------------------------------------------|------|------|--|
| product orders):