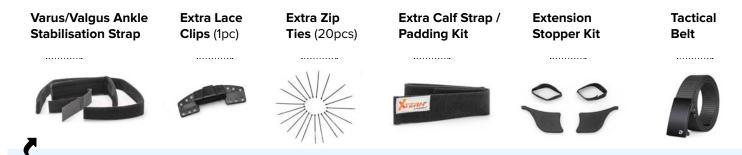

Accessories and options (Extra charge for all items - see price list)

ANKLE STABILISATION STRAP REIMBURSEMENT: L2270 - Addition to lower extremity, varus/valgus correction ('t') strap, padded/lined or malleolus pad