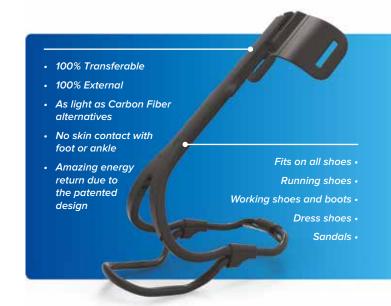

#### WITH THIS KIT YOU CAN:

- 1. Determine the size of your patient (S,M,L)
- 2. Determine the Front Shoe Section Length (in mm)
- 3. Give every single foot drop patient you see the best AFO option. There is no better solution for foot drop than the XTERN!

## Give your patients their lives back!