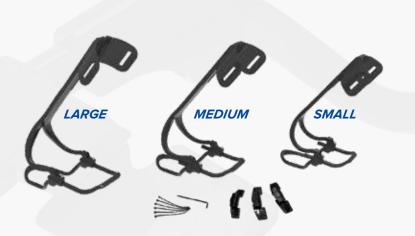

### THIS FIT KIT INCLUDES:

- 1 x Small XTERN Fitting Brace + Demo Shoe
- 1 x Medium XTERN Fitting Brace + Demo Shoe
- 1x Large XTERN Fitting Brace + Demo Shoe
- · Shoe Clips
- Zip Ties
- Allen Key
- · Fitting Instructions