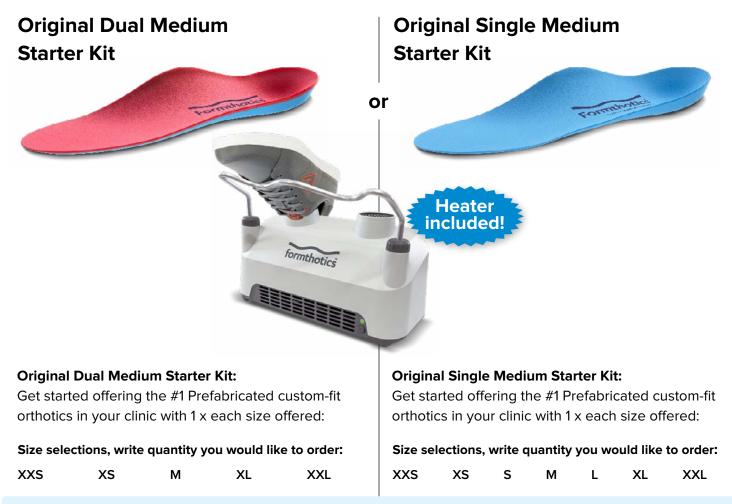

## Order

#### Medical Adult Range Size Chart

| Shoe Size  | xxs     | xs                 | S                  | м                 | L                  | XL                 | XXL              |
|------------|---------|--------------------|--------------------|-------------------|--------------------|--------------------|------------------|
| ик         | 2.5     | 3 <b>-</b> 4.5     | 5 <del>-</del> 6.5 | 7 <b>-</b> 8      | 8.5 <b>-</b> 9.5   | 10-11.5            | 12-14            |
| Euro       | 35      | 35.5-37.5          | 38-40              | 40.5 <b>-</b> 42  | 42.5 <b>-</b> 44   | 44.5 <b>-</b> 46.5 | 47-50            |
| US (Women) | 4-5     | 5.5 <b>-</b> 7     | 7.5 <b>-</b> 9     | 9.5 <b>-</b> 10.5 | 11-12              | -                  | -                |
| US (Men)   | 4-5     | 5.5 <del>-</del> 6 | 6.5-7.5            | 8-9               | 9.5 <b>-</b> 10.5  | 11-12.5            | 13-15            |
| Mondo Pt   | 20-22.5 | 23.24              | 24.5 <b>-</b> 25.5 | 26 <b>-</b> 27    | 27.5 <b>-</b> 28.5 | 29-30              | 30.5 <b>-</b> 32 |