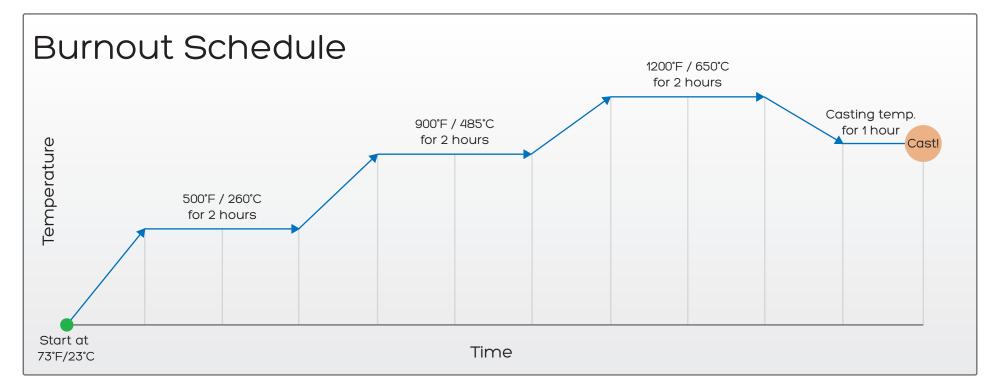

NOTE: This schedule is for a 1.75" x 2.33" flask, and should be adjusted based on individual equipment and conditions.