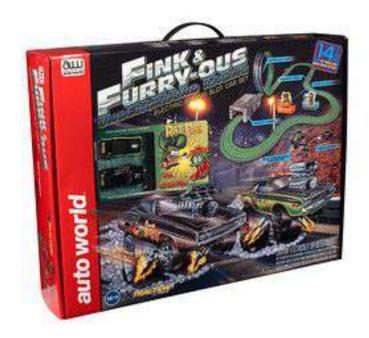

| SRS345 | Oct-22 | 36' Victory 400 Slot Race Set 4 Lane 1976 Ford Torino 1971 Dodge Charger 1973 Chevrolet Chevelle 1971 Plymouth Road Runner | \$399.99 | \$0.00 |  |
|--------|--------|----------------------------------------------------------------------------------------------------------------------------|----------|--------|--|
| SRS346 | Jan-23 | 14' Motorsport 500 Slot Race Set 1969 Chevrolet Camaro 1969 Dodge Charger                                                  | \$159.99 | \$0.00 |  |
| SRS347 | Mar-23 | 14' Rat Fink Fink & FURRY-OUS Underground Racing Slot Race Set                                                             | \$159.99 | \$0.00 |  |
| SRS351 | Jun-23 | CrossTrax Road Course 9' Slot Race Set 1970 Ford Mustang 1970 Plymouth Cuda                                                | \$104.99 | \$0.00 |  |
| SRS352 | Jun-23 | Outback Overdrive 14' Slot Race Set<br>GMC Astro 95 Semi w/Tanker Trailer<br>Peterbilt 359 Semi w/Livestock Trailer        | \$104.99 | \$0.00 |  |