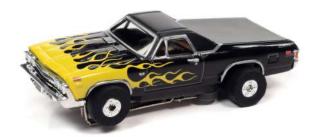

| CP7818 | In Stock               | Black & Yellow Flame 1957 Chevrolet Bel Air  | \$39.99 |       | \$0.00     | Expired |
|--------|------------------------|----------------------------------------------|---------|-------|------------|---------|
| CP7819 | In Stock               | Burple Flame 1957 Chevrolet Nomad            | \$39.99 |       | \$0.00     | Expired |
| CP7820 | In Stock               | Black & Yellow Flame 1957 Chevrolet Nomad    | \$39.99 |       | \$0.00     | Expired |
| CP7821 | Low stock<br>limit 2ea | Black & Yellow Flame 1969 El Camino          | \$39.99 |       | \$0.00     | Expired |
| CP7822 | In Stock               | Bel Air HEAT! 1957 Chevy Bel Air #2 Pack     | \$69.99 |       | \$0.00     | Expired |
| CP7827 | In Stock               | Blue & White Racing Stripes Shelby Cobra     | \$39.99 |       | \$0.00     | Expired |
| CP7828 | In Stock               | 1965 Ford Mustang #59                        | \$39.99 |       | \$0.00     | Expired |
| CP7829 | In Stock               | 1969 Dodge Charger Daytona ProTinkerToys #62 | \$39.99 |       | \$0.00     | Expired |
| CP7896 | In Stock               | Herb Thomas #92 Smokey's -  Motoramic   195  | \$39.99 |       | \$0.00     | Expired |
| CP7898 | In Stock               | 1969 Dodge Daytona - Fred Lorenzen           | \$39.99 | 69.99 | \$2,798.90 | Expired |