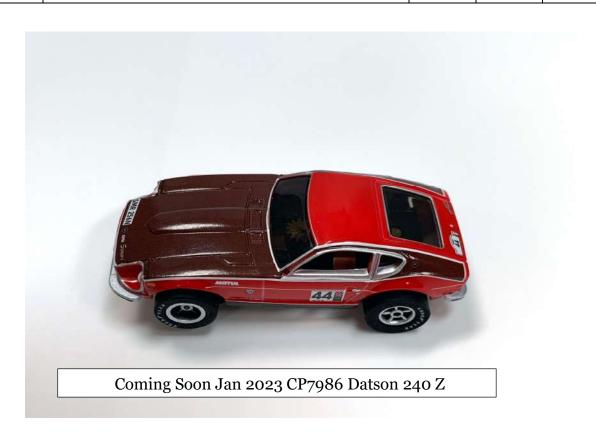

| SRS345 | Oct-22 | 36' Victory 400 Slot Race Set 4 Lane 1976 Ford Torino 1971 Dodge Charger 1973 Chevrolet Chevelle 1971 Plymouth Road Runner | \$399.99 | \$0.00 |  |
|--------|--------|----------------------------------------------------------------------------------------------------------------------------|----------|--------|--|
| SRS346 | Jan-23 | 14' Motorsport 500 Slot Race Set 1969 Chevrolet Camaro 1969 Dodge Charger                                                  | \$159.99 | \$0.00 |  |
| SRS347 | Mar-23 | 14' Rat Fink Fink & FURRY-OUS Underground Racing Slot Race Set                                                             | \$159.99 | \$0.00 |  |
| SRS351 | Jun-23 | CrossTrax Road Course 9' Slot Race Set 1970 Ford Mustang 1970 Plymouth Cuda                                                | \$104.99 | \$0.00 |  |
| SRS352 | Jun-23 | Outback Overdrive 14' Slot Race Set<br>GMC Astro 95 Semi w/Tanker Trailer<br>Peterbilt 359 Semi w/Livestock Trailer        | \$104.99 | \$0.00 |  |