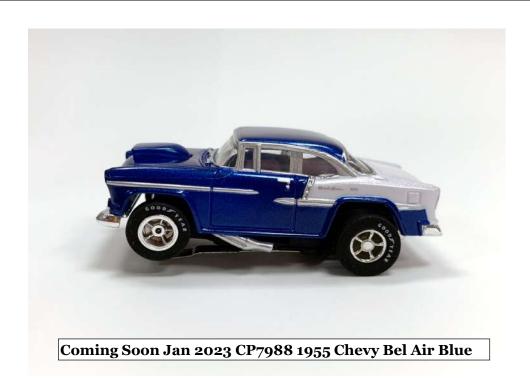

| SRS345 | Oct-22 | 36' Victory 400 Slot Race Set 4 Lane 1976 Ford Torino 1971 Dodge Charger 1973 Chevrolet Chevelle 1971 Plymouth Road Runner | \$399.99 | \$0.00 |  |
|--------|--------|----------------------------------------------------------------------------------------------------------------------------|----------|--------|--|
| SRS346 | Jan-23 | 14' Motorsport 500 Slot Race Set 1969 Chevrolet Camaro 1969 Dodge Charger                                                  | \$159.99 | \$0.00 |  |
| SRS347 | Mar-23 | 14' Rat Fink Fink & FURRY-OUS Underground Racing Slot Race Set                                                             | \$159.99 | \$0.00 |  |
| SRS351 | Jun-23 | CrossTrax Road Course 9' Slot Race Set 1970 Ford Mustang 1970 Plymouth Cuda                                                | \$104.99 | \$0.00 |  |
| SRS352 | Jun-23 | Outback Overdrive 14' Slot Race Set<br>GMC Astro 95 Semi w/Tanker Trailer<br>Peterbilt 359 Semi w/Livestock Trailer        | \$104.99 | \$0.00 |  |