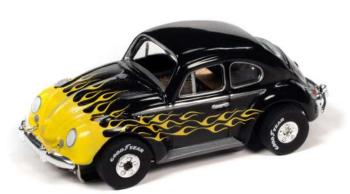

| SRS345 | Oct-22 | 36' Victory 400 Slot Race Set 4 Lane 1976 Ford Torino 1971 Dodge Charger 1973 Chevrolet Chevelle 1971 Plymouth Road Runner | \$399.99 | \$0.00 |  |
|--------|--------|----------------------------------------------------------------------------------------------------------------------------|----------|--------|--|
| SRS346 | Jan-23 | 14' Motorsport 500 Slot Race Set 1969 Chevrolet Camaro 1969 Dodge Charger                                                  | \$159.99 | \$0.00 |  |
| SRS347 | Mar-23 | 14' Rat Fink Fink & FURRY-OUS Underground Racing Slot Race Set                                                             | \$159.99 | \$0.00 |  |
| SRS351 | Jun-23 | CrossTrax Road Course 9' Slot Race Set 1970 Ford Mustang 1970 Plymouth Cuda                                                | \$104.99 | \$0.00 |  |
| SRS352 | Jun-23 | Outback Overdrive 14' Slot Race Set<br>GMC Astro 95 Semi w/Tanker Trailer<br>Peterbilt 359 Semi w/Livestock Trailer        | \$104.99 | \$0.00 |  |