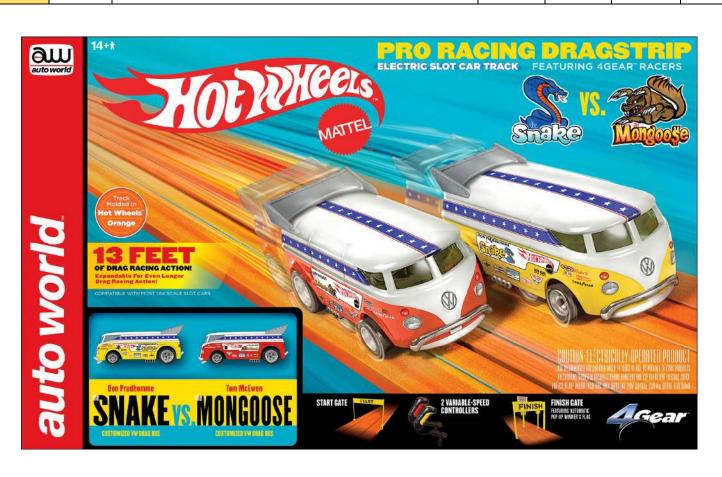

PRICES SUBJECT TO CHANGE

| SETS      |           | Protinkertoys.com                                                                                                                                                                    |          | NAV.             | A FEBRUARY OF THE PERSON OF TH |         |  |
|-----------|-----------|--------------------------------------------------------------------------------------------------------------------------------------------------------------------------------------|----------|------------------|--------------------------------------------------------------------------------------------------------------------------------------------------------------------------------------------------------------------------------------------------------------------------------------------------------------------------------------------------------------------------------------------------------------------------------------------------------------------------------------------------------------------------------------------------------------------------------------------------------------------------------------------------------------------------------------------------------------------------------------------------------------------------------------------------------------------------------------------------------------------------------------------------------------------------------------------------------------------------------------------------------------------------------------------------------------------------------------------------------------------------------------------------------------------------------------------------------------------------------------------------------------------------------------------------------------------------------------------------------------------------------------------------------------------------------------------------------------------------------------------------------------------------------------------------------------------------------------------------------------------------------------------------------------------------------------------------------------------------------------------------------------------------------------------------------------------------------------------------------------------------------------------------------------------------------------------------------------------------------------------------------------------------------------------------------------------------------------------------------------------------------|---------|--|
| STORE NA  | AME       |                                                                                                                                                                                      |          | 35               |                                                                                                                                                                                                                                                                                                                                                                                                                                                                                                                                                                                                                                                                                                                                                                                                                                                                                                                                                                                                                                                                                                                                                                                                                                                                                                                                                                                                                                                                                                                                                                                                                                                                                                                                                                                                                                                                                                                                                                                                                                                                                                                                |         |  |
| ADDRESS   | }         |                                                                                                                                                                                      |          |                  |                                                                                                                                                                                                                                                                                                                                                                                                                                                                                                                                                                                                                                                                                                                                                                                                                                                                                                                                                                                                                                                                                                                                                                                                                                                                                                                                                                                                                                                                                                                                                                                                                                                                                                                                                                                                                                                                                                                                                                                                                                                                                                                                |         |  |
| CITY, STA | TE, ZIP   |                                                                                                                                                                                      | -        | (PG              | T                                                                                                                                                                                                                                                                                                                                                                                                                                                                                                                                                                                                                                                                                                                                                                                                                                                                                                                                                                                                                                                                                                                                                                                                                                                                                                                                                                                                                                                                                                                                                                                                                                                                                                                                                                                                                                                                                                                                                                                                                                                                                                                              |         |  |
| CREDIT C  | ARD#      |                                                                                                                                                                                      | I F      | ROTINKE          | of Toy                                                                                                                                                                                                                                                                                                                                                                                                                                                                                                                                                                                                                                                                                                                                                                                                                                                                                                                                                                                                                                                                                                                                                                                                                                                                                                                                                                                                                                                                                                                                                                                                                                                                                                                                                                                                                                                                                                                                                                                                                                                                                                                         | S<br>M  |  |
| EXP Date  | - CCV     |                                                                                                                                                                                      |          |                  |                                                                                                                                                                                                                                                                                                                                                                                                                                                                                                                                                                                                                                                                                                                                                                                                                                                                                                                                                                                                                                                                                                                                                                                                                                                                                                                                                                                                                                                                                                                                                                                                                                                                                                                                                                                                                                                                                                                                                                                                                                                                                                                                |         |  |
| En        | nail      |                                                                                                                                                                                      | XII      | PASTIO           |                                                                                                                                                                                                                                                                                                                                                                                                                                                                                                                                                                                                                                                                                                                                                                                                                                                                                                                                                                                                                                                                                                                                                                                                                                                                                                                                                                                                                                                                                                                                                                                                                                                                                                                                                                                                                                                                                                                                                                                                                                                                                                                                | W       |  |
| Pho       | ne #      |                                                                                                                                                                                      |          | 40 4 DUTRA       | auto                                                                                                                                                                                                                                                                                                                                                                                                                                                                                                                                                                                                                                                                                                                                                                                                                                                                                                                                                                                                                                                                                                                                                                                                                                                                                                                                                                                                                                                                                                                                                                                                                                                                                                                                                                                                                                                                                                                                                                                                                                                                                                                           | o world |  |
|           |           | Slot Car Race Sets                                                                                                                                                                   |          |                  |                                                                                                                                                                                                                                                                                                                                                                                                                                                                                                                                                                                                                                                                                                                                                                                                                                                                                                                                                                                                                                                                                                                                                                                                                                                                                                                                                                                                                                                                                                                                                                                                                                                                                                                                                                                                                                                                                                                                                                                                                                                                                                                                |         |  |
| Item #    | Available | Description                                                                                                                                                                          | Cost     | UNITS<br>ORDERED | TOTAL \$                                                                                                                                                                                                                                                                                                                                                                                                                                                                                                                                                                                                                                                                                                                                                                                                                                                                                                                                                                                                                                                                                                                                                                                                                                                                                                                                                                                                                                                                                                                                                                                                                                                                                                                                                                                                                                                                                                                                                                                                                                                                                                                       | Notes   |  |
| SRS326    | In Stock  | 10' Trans America Slot Race Set 1970 Plymouth Cuda - Swede Savage 1967 Mercury Cougar - Dan Gurney                                                                                   | \$149.99 |                  | \$0.00                                                                                                                                                                                                                                                                                                                                                                                                                                                                                                                                                                                                                                                                                                                                                                                                                                                                                                                                                                                                                                                                                                                                                                                                                                                                                                                                                                                                                                                                                                                                                                                                                                                                                                                                                                                                                                                                                                                                                                                                                                                                                                                         |         |  |
| SRS330    | In Stock  | Hot Wheels 13' Snake vs Mongoose Drag Set Don the Snake Prudhomme Plymouth Funny Ca Tom McEwen Plymouth Duster Funny Car                                                             | \$189.99 |                  | \$0.00                                                                                                                                                                                                                                                                                                                                                                                                                                                                                                                                                                                                                                                                                                                                                                                                                                                                                                                                                                                                                                                                                                                                                                                                                                                                                                                                                                                                                                                                                                                                                                                                                                                                                                                                                                                                                                                                                                                                                                                                                                                                                                                         |         |  |
| SRS331    | In Stock  | 14' California Cruising "The Pacific Coast Highway" Slot Race Set 1956 Ford F-100 Pickup Truck (4Gear) 1955 Chevrolet Bel Air (Xtraction)                                            | \$149.99 |                  | \$0.00                                                                                                                                                                                                                                                                                                                                                                                                                                                                                                                                                                                                                                                                                                                                                                                                                                                                                                                                                                                                                                                                                                                                                                                                                                                                                                                                                                                                                                                                                                                                                                                                                                                                                                                                                                                                                                                                                                                                                                                                                                                                                                                         |         |  |
| SRS333    | In Stock  | 16' 24 Hours of Le Mans Speed V Endurance 1966 Ford GT40 Chaparral 2F                                                                                                                | \$149.99 |                  | \$0.00                                                                                                                                                                                                                                                                                                                                                                                                                                                                                                                                                                                                                                                                                                                                                                                                                                                                                                                                                                                                                                                                                                                                                                                                                                                                                                                                                                                                                                                                                                                                                                                                                                                                                                                                                                                                                                                                                                                                                                                                                                                                                                                         |         |  |
| SRS334    | In Stock  | 13' Hot Wheels Slot Drag Set (Includes Start Banner & Manual Finish Gate) Don "Snake" Prudhomme 1971 Plymouth Cuda Funny Car vs Tom "Mongoose" McEwen 1971 Plymouth Duster Funny Car | \$139.99 |                  | \$0.00                                                                                                                                                                                                                                                                                                                                                                                                                                                                                                                                                                                                                                                                                                                                                                                                                                                                                                                                                                                                                                                                                                                                                                                                                                                                                                                                                                                                                                                                                                                                                                                                                                                                                                                                                                                                                                                                                                                                                                                                                                                                                                                         |         |  |

| SRS335 | In Stock | 14' County Charger Chase Slot Race Set 1967 Shelby GT500 (Xtraction) 1970 Dodge Charger R/T (Xtraction)                                                                                                    | \$149.99 | \$0.00 |  |
|--------|----------|------------------------------------------------------------------------------------------------------------------------------------------------------------------------------------------------------------|----------|--------|--|
| SR337  | In Stock | 14' Showroom Shootout Battle of the Dealerships Slot Race Set 1968 Nickey Chevrolet Camaro 1970 Yenko Chevrolet Nova                                                                                       | \$139.99 | \$0.00 |  |
| SRS338 | Sep-22   | 18' Scooby Doo Meets Batman & Robin Slot Race Set                                                                                                                                                          | \$189.99 | \$0.00 |  |
| SRS339 | In Stock | 14' Semi-Frozen Extreme Conditions Slot Race Set Peterbilt Conventional w/Standard Freight Trailer - Alaskan Highway Heavy Haulers GMC Astro Cabover Semi with Oil Tanker Trailer - Tundra Oil Exploration | \$149.99 | \$0.00 |  |
| SRS340 | In Stock | 13' Hot Wheels "Snake" vs "Mongoose" Manual Slot Drag Set Tom McEwen "Mongoose" 1965 Custom VW Drag Bus Don Prudhomme "Snake" 1965 Custom VW Drag Bus                                                      | \$169.99 | \$0.00 |  |
| SRS341 | Sep-22   | 14.5' Double 8 Racing Slot Race Set 1965 Ford Mustang * 1967 Chevrolet Corvette                                                                                                                            | \$159.99 | \$0.00 |  |
| SRS342 | Sep-22   | 16' Tokyo Midnight * Underground Racing Slot Race Set 1995 Toyota Supra * 1971 Nissan Fairlady Z                                                                                                           | \$159.99 | \$0.00 |  |