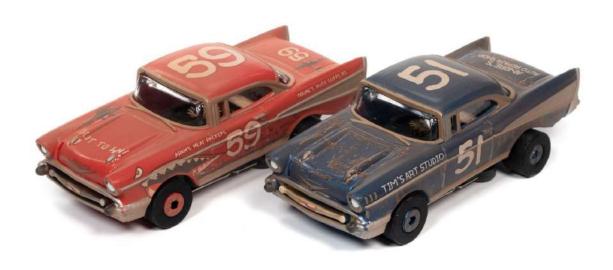

| CP7818 | In Stock               | Black & Yellow Flame 1957 Chevrolet Bel Air  | \$39.99 |       | \$0.00     | Expired |
|--------|------------------------|----------------------------------------------|---------|-------|------------|---------|
| CP7819 | In Stock               | Burple Flame 1957 Chevrolet Nomad            | \$39.99 |       | \$0.00     | Expired |
| CP7820 | In Stock               | Black & Yellow Flame 1957 Chevrolet Nomad    | \$39.99 |       | \$0.00     | Expired |
| CP7821 | Low stock<br>limit 2ea | Black & Yellow Flame 1969 El Camino          | \$39.99 |       | \$0.00     | Expired |
| CP7822 | In Stock               | Bel Air HEAT! 1957 Chevy Bel Air #2 Pack     | \$69.99 |       | \$0.00     | Expired |
| CP7827 | In Stock               | Blue & White Racing Stripes Shelby Cobra     | \$39.99 |       | \$0.00     | Expired |
| CP7828 | In Stock               | 1965 Ford Mustang #59                        | \$39.99 |       | \$0.00     | Expired |
| CP7829 | In Stock               | 1969 Dodge Charger Daytona ProTinkerToys #62 | \$39.99 |       | \$0.00     | Expired |
| CP7896 | In Stock               | Herb Thomas #92 Smokey's -  Motoramic   195  | \$39.99 |       | \$0.00     | Expired |
| CP7898 | In Stock               | 1969 Dodge Daytona - Fred Lorenzen           | \$39.99 | 69.99 | \$2,798.90 | Expired |