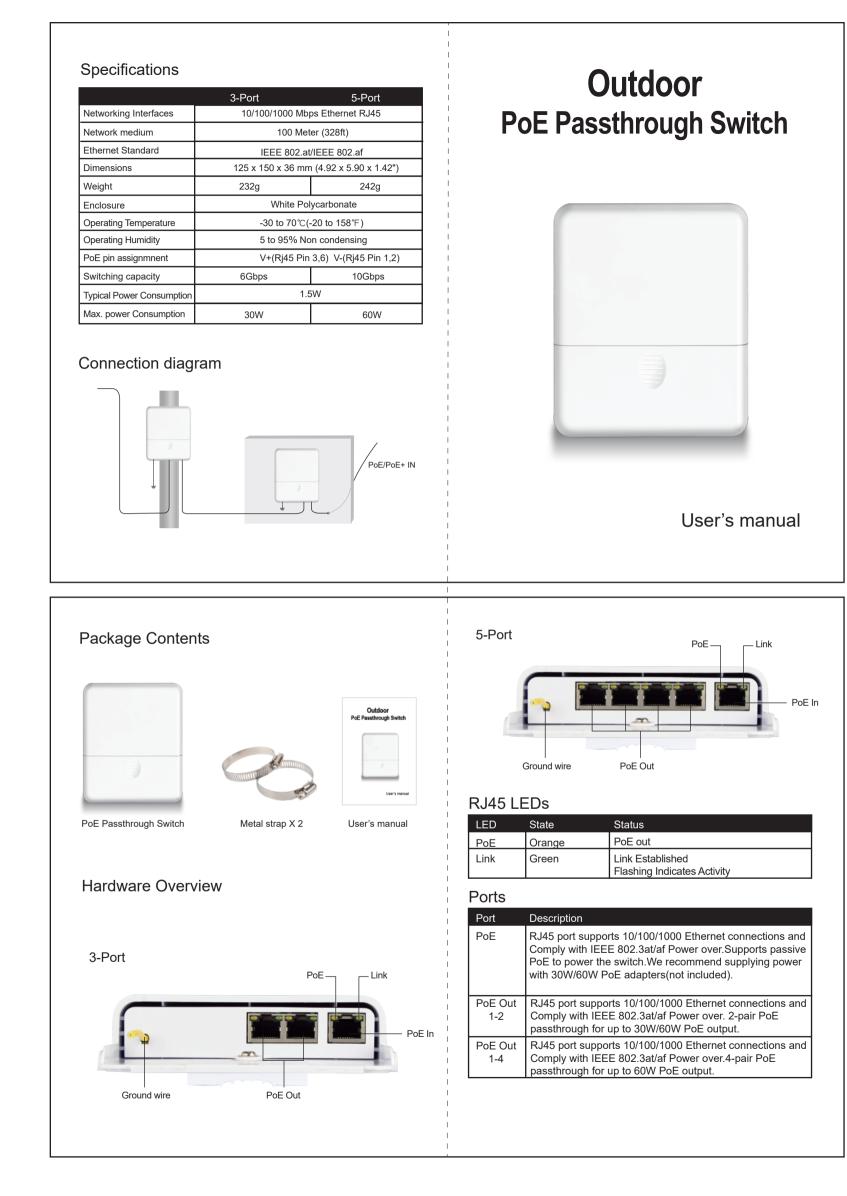

#### Parameters Table/参数表

| Networking Interfaces        | 10/100/1000 Mbps Ethernet RJ45             |
|------------------------------|--------------------------------------------|
| Network medium               | 100 Meter (328ft)                          |
| Ethernet Standard            | IEEE 802.at/IEEE 802.af                    |
| Dimensions                   | 125 x 150 x 36 mm<br>(4.92 x 5.90 x 1.42") |
| Weight                       | 232g                                       |
| Enclosure                    | White Polycarbonate                        |
| Operating Temperature        | -30 to 70℃(-20 to 158°F)                   |
| Operating Humidity           | 5 to 95% Non condensing                    |
| PoE pin assignmnent          | V+(Rj45 Pin 3,6) V-(Rj45 Pin 1,2)          |
| Switching capacity           | 6Gbps                                      |
| Typical Power<br>Consumption | 1.5W                                       |
| Max. power<br>Consumption    | 30W                                        |