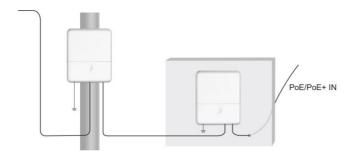

#### Feature/特性

- Compatible with IEEE802.3at/af .
- Extends the range of PoE and 10/100/1000Mbps Ethernet an additional.
- 100 meters extended distance. No additional power supply is required.
- Automatically detects and protects PoE equipments from being damaged by incorrect installation.
- 10/100/1000Mbps Full-rate network throughout the whole extended.
- Compact size, hoop-type installation and fixed design.

#### Applications/应用领域

Use with AP, IP camera, IP phone and other network equipment, Installed in hotels, schools, buildings, villages, etc.