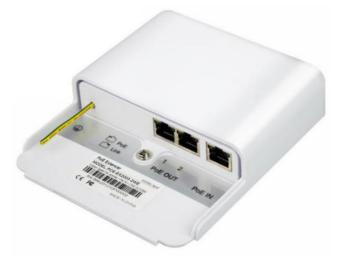

#### Parameters Table/参数表

| Networking Interfaces        | 10/100/1000 Mbps Ethernet RJ45             |
|------------------------------|--------------------------------------------|
| Network medium               | 100 Meter (328ft)                          |
| Ethernet Standard            | IEEE 802.at/IEEE 802.af                    |
| Dimensions                   | 125 x 150 x 36 mm<br>(4.92 x 5.90 x 1.42") |
| Weight                       | 232g                                       |
| Enclosure                    | White Polycarbonate                        |
| Operating Temperature        | -30 to 70℃(-20 to 158°F)                   |
| Operating Humidity           | 5 to 95% Non condensing                    |
| PoE pin assignmnent          | V+(Rj45 Pin 3,6) V-(Rj45 Pin 1,2)          |
| Switching capacity           | 6Gbps                                      |
| Typical Power<br>Consumption | 1.5W                                       |
| Max. power<br>Consumption    | 30W                                        |