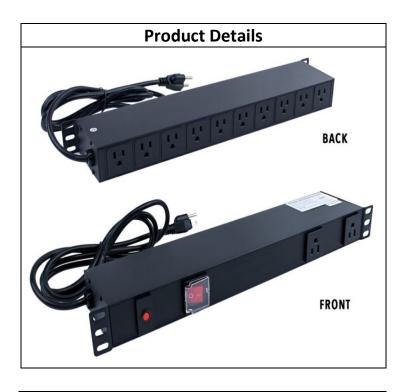

#### **Overview**

The 1U 19"12-Outlets power distribution unit (PDU) is reliable solutions for data centers, server rooms & network wiring closets. This PDU features a high quality rugged all housing aluminum alloy housing. PDU consist of 2 front outlets and 10 rear outlets for connection flexibility onto 19" wide rack mount installation.

#### **Features**

- 1U, 12-outletsl housing aluminum alloy housing
- Master switch on/off
- Master overload
- 4PCS. #12-24 screws
- 15A, 110V w/ 6.5' (2M) AC power cord
- Outlet Quantity: 2 Front / 10 Rear
- Maximum Current (amps): 15A