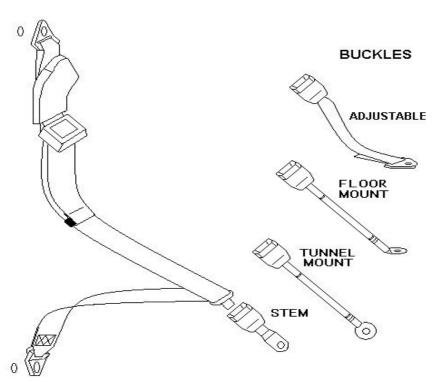

Standard belt length 2.6 metres
Long belt length 3.2 metres
Short belt length 2.0 metres

Buckles are either

Stalk (cable) mounted on the transmission tunnel (vertical surface)

Stalk (cable) mounted on the floor (horizontal surface) – note the anchor plate

Stem (steel plate) mounted on the seat or vertical bracket

Webbing Adjustable Standard (150mm - 610mm) Long (150mm - 950mm)

Buckles are measured in millimetres from the end of the buckle head (red release button) to the centre of the mounting hole of the anchor plate.

Buckle lengths available are

Stalk (tunnel mounted) – 220mm, 250mm, 300mm, 350mm, 400mm, 450mm Stalk (floor mounted) – 250mm, 300mm, 350mm, 400mm. Right or Left Stem (seat or vertical bracket mounted) – 100mm, 135mm, 170mm, 210mm