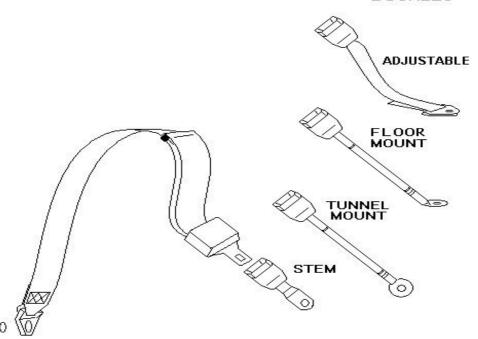

## Buckles are either

Stalk (cable) mounted on the side of the transmission tunnel (vertical surface) Stalk (cable) mounted on the floor (horizontal surface) – note the anchor plate Stem (steel plate) mounted on the seat or vertical bracket Webbing Adjustable Standard (150mm - 610mm) Long (150mm – 950mm)

Buckles are measured in millimetres from the end of the buckle head (red release button) to the centre of the mounting hole of the anchor plate.

## Buckle lengths available are

Stalk (tunnel mounted) – 220mm, 250mm, 300mm, 350mm, 400mm, 450mm Stalk (floor mounted) – 250mm, 300mm, 350mm, 400mm. Right or Left Stem (seat or vertical bracket mounted) – 100mm, 135mm, 170mm, 210mm Webbing (fixed length mounted to seat or floor) – 190mm, 275mm, 425mm, 500mm

## BUCKLES