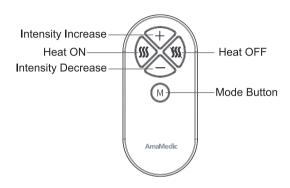

#### Massage Modes

There are 4 different massage modes on this unit.

To change the mode simply press the mode button till reach your desired massage mode/style.

#### + Button

The + button when pressed will increase the intensity of the massage.

There are a total of 15 levels of intensity. The product will beep twice to indicate it has reached level 15.

#### - Button

The - button decreases the massage intensity.

The product will beep twice to indicate that it has reached the lowest setting of level 1.

#### Heat on button

Press to turn on the heat function and it will beep once.

The heat function is default to start when the product is turned on.

The temperature of the heat is approximately 42℃.

#### Heat off button

Press to turn off the heat function and it will beep twice to indicate it is off.