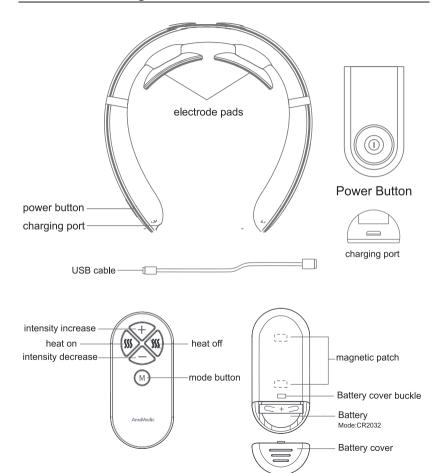

# Inside the Package

**Power Button** 

## Power button in the main unit

Hold down the power button for about 2 seconds until you hear a beep which indicates that the massager has powered ON.

The heating pads will instantly start to warm up. There 15 levels of intensity. Increase the intensity by pressing the button.

#### Massage Modes

There are 4 different massage modes on this unit.

To change the mode simply press the mode button till reach your desired massage mode/style.

#### + Button

The + button when pressed will increase the intensity of the massage.

There are a total of 15 levels of intensity. The product will beep twice to indicate it has reached level 15.

#### - Button

The - button decreases the massage intensity.

The product will beep twice to indicate that it has reached the lowest setting of level 1.

#### Heat on button

Press to turn on the heat function and it will beep once.

The heat function is default to start when the product is turned on.

The temperature of the heat is approximately 42℃.

#### Heat off button

Press to turn off the heat function and it will beep twice to indicate it is off.

## Indicator light

The blue light will stay lit when the product is turn on.

The blue light will flash slowly when the product needs charging. Use Micro-USB cable to connect the product with adaptor(5V 1A) for charging.

The red light will flash slowly when the product is charging.

The red light will stop flashing and stay lit when the product is charged.

It needs about 3 hours for full charging.

**Remark:** Remark: The product does not work when charging.