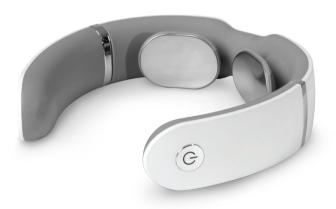

# **AmaMedic**

# **NECK TENS MASSAGER**

# WITH HEATING THERAPY



# Inside the Package





**Power Button** 

## Power button in the main unit

Hold down the power button for about 2 seconds until you hear a beep which indicates that the massager has powered ON.

The heating pads will instantly start to warm up. There 15 levels of intensity. Increase the intensity by pressing the button.

To turn off the unit press and hold down the button for about 2 seconds until you hear 2 beeps.



#### Massage Modes

There are 4 different massage modes on this unit.

To change the mode simply press the mode button till reach your desired massage mode/style.

#### + Button

The + button when pressed will increase the intensity of the massage.

There are a total of 15 levels of intensity. The product will beep twice to indicate it has reached level 15.

#### - Butt