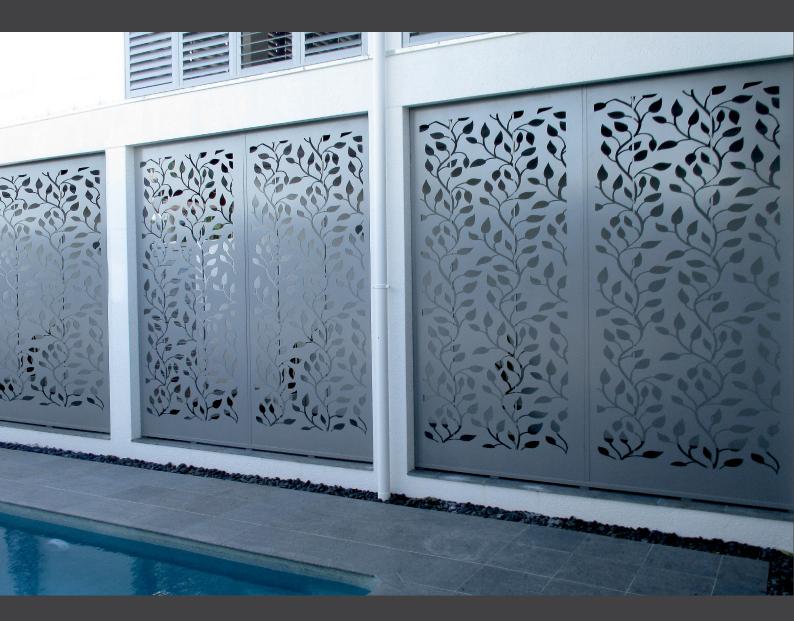

#### **DECORATIVE SCREENS**

Custom made CNC router aluminium panels perfect for commercial or DIY projects.

## **APPLICATIONS**

Wall-mounted decorative panels, fencing, gates, privacy screens, gables, amenities screening.