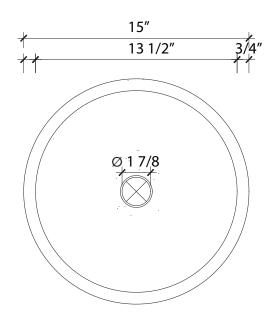

#### **PRODUCT DETAILS**

- Ø 15" x 5 1/2"
- Ø 1 7/8" drain opening
- Net Weight: 18 lbs
- Gross Weight: 27 lbs
- Sealed with impermeable sealer
- Handcrafted from concrete

We strongly recommend waiting for the actual product before making any installation cuts.

TOP VIEW

SIDE VIEW