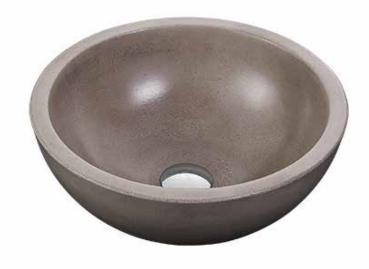

## VENICE Concrete Bathroom Sink

BO-CC15S-01-DG (DARK GREY) BO-CC15S-01-G (GREY) BO-CC15S-01-N (NATURAL)

#### **PRODUCT DETAILS**

- Ø 15" x 5 1/2"
- Ø 1 7/8" drain opening
- Net Weight: 18 lbs
- Gross Weight: 27 lbs
- Sealed with impermeable sealer
- Handcrafted from concrete