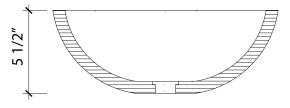

#### **PRODUCT DETAILS**

- Ø 15" x 5 1/2"
- Ø 1 7/8" drain opening
- Net Weight: 18 lbs
- Gross Weight: 27 lbs
- Sealed with impermeable sealer
- Handcrafted from concrete

We strongly recommend waiting for the actual product before making any installation cuts.

TOP VIEW

SIDE VIEW