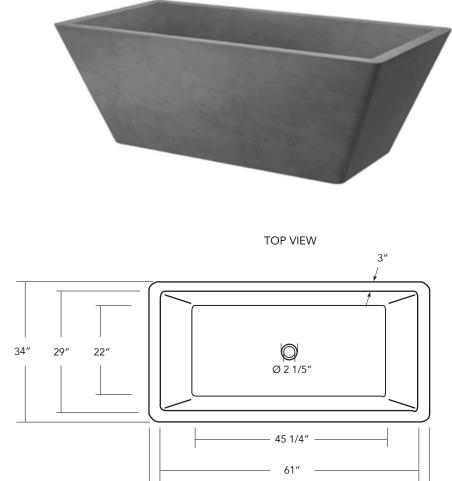

# **PRODUCT DETAILS**

- 66" x 34" x 23" OD
- Ø 2 1/5" drain opening
- Capacity: 55 gallons
- Sealed with impermeable sealer
- Handcrafted from concrete