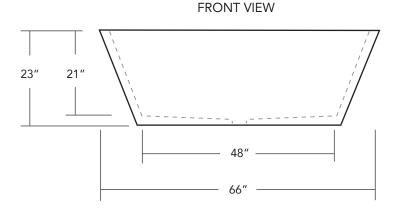

# **PRODUCT DETAILS**

- 66" x 34" x 23" OD
- Ø 2 1/5" drain opening
- Capacity: 55 gallons
- Sealed with impermeable sealer
- Handcrafted from concrete