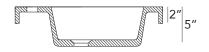

### **PRODUCT DETAILS**

- 47 1/4" x 18 1/2" x 5" OD
- 1 4/5" drain opening
- Net Weight: 55lbs
- Handcrafted from Concrete
- Double Bowl
- 2 Hole

Dimensions may vary up to 1/4".

TOP VIEW

47 1/4"

SIDE VIEW