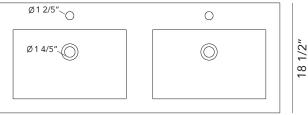

### **PRODUCT DETAILS**

- 47 1/4" x 18 1/2" x 5" OD
- 1 4/5" drain opening
- Net Weight: 55lbs
- Handcrafted from Concrete
- Double Bowl
- 2 Hole

Dimensions may vary up to 1/4".

TOP VIEW

47 1/4"

SIDE VIEW