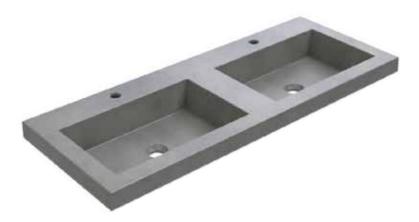

# **SUNSET Concrete Bathroom Sink**

| BO-CC47D-30-01-C1  | (MATTE GREY) |
|--------------------|--------------|
| BO-CC47D-30-01-B1  | (LIGHT GREY) |
| BO-CC47D-30-01-B2  | (SLATE GREY) |
| BO-CC47D-30-01-D2  | (DARK GREY)  |
| BO-CC47D-30-01-C10 | (BLACK)      |
|                    |              |

### **PRODUCT DETAILS**

- 47 1/4" x 18 1/2" x 5" OD
- 1 4/5" drain opening
- Net Weight: 55lbs
- Handcrafted from Concrete
- Double Bowl
- 2 Hole