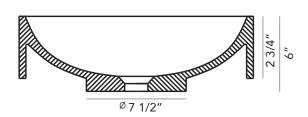

#### **PRODUCT DETAILS**

- Ø 18" x 6" OD
- 1 4/5" drain opening
- Net Weight: 26 lbs
- Handcrafted from Concrete
- Single Bowl

Dimensions may vary up to 1/4".

FRONT VIEW