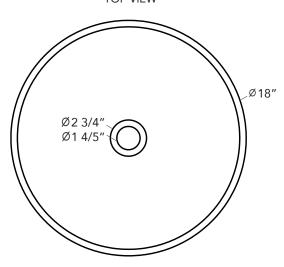

#### **PRODUCT DETAILS**

- Ø 18" x 6" OD
- 1 4/5" drain opening
- Net Weight: 26 lbs
- Handcrafted from Concrete
- Single Bowl

Dimensions may vary up to 1/4".

FRONT VIEW