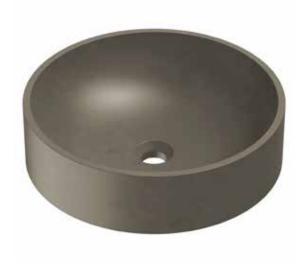

### **Concrete Bathroom Sink**

BO-CC18S-07-C1 (MATTE GREY) BO-CC18S-07-B1 (LIGHT GREY) BO-CC18S-07-B2 (SLATE GREY) BO-CC18S-07-D2 (DARK GREY) BO-CC18S-07-C10 (BLACK)

#### **PRODUCT DETAILS**

- Ø 18" x 6" OD
- 1 4/5" drain opening
- Net Weight: 26 lbs
- Handcrafted from Concrete
- Single Bowl