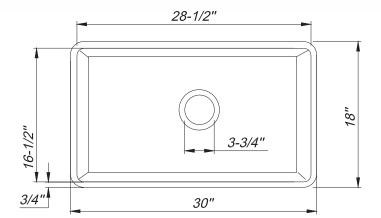

## **PRODUCT DETAILS**

- 30" x 18" x 10" OD
- 28 1/2" x 16 1/2" x 9" ID
- Ø 3 3/4" drain opening
- Net Weight: 77 lbs
- Handcrafted from Fine Fireclay
- Single Bowl
- Reversible / Convertible Apron Front