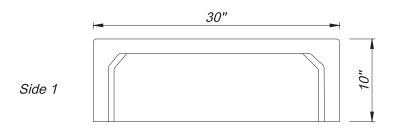

## **PRODUCT DETAILS**

- 30" x 18" x 10" OD
- 28 1/2" x 16 1/2" x 9" ID
- Ø 3 3/4" drain opening
- Net Weight: 77 lbs
- Handcrafted from Fine Fireclay
- Single Bowl
- Reversible / Convertible Apron Front

### **INSTALLATION**

- Undermount
- Apron-front visible or concealed apron