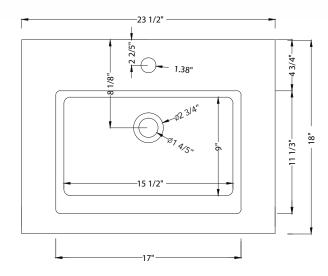

### **PRODUCT DETAILS**

- 23 1/2" x 18" x 4 1/3" OD
- 1 4/5" drain opening
- Net Weight: 26 lbs
- Handcrafted from Concrete
- Single Bowl
- 1 Hole and 3 Hole Options Available

Dimensions may vary up to 1/4".

TOP VIEW

FRONT VIEW