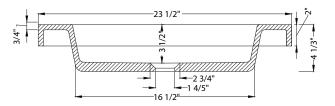

### **PRODUCT DETAILS**

- 23 1/2" x 18" x 4 1/3" OD
- 1 4/5" drain opening
- Net Weight: 26 lbs
- Handcrafted from Concrete
- Single Bowl
- 1 Hole and 3 Hole Options Available

Dimensions may vary up to 1/4".

TOP VIEW

FRONT VIEW