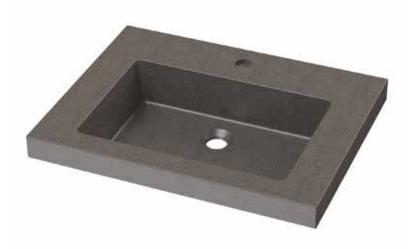

# SPECIFICATIONS

PRESIDIO Concrete Bathroom Sink

### **PRODUCT DETAILS**

- 23 1/2" x 18" x 4 1/3" OD
- 1 4/5" drain opening
- Net Weight: 26 lbs
- Handcrafted from Concrete
- Single Bowl
- 1 Hole and 3 Hole Options Available