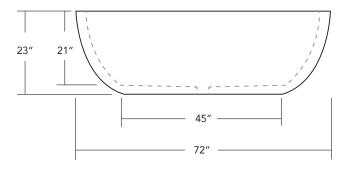

### **PRODUCT DETAILS**

- 72" x 36" x 23" OD
- Ø 2 1/5" drain opening
- Capacity: 65 gallons
- Net Weight: 1091 lbs
- Gross Weight: 1147 lbs
- Sealed with impermeable sealer
- Handcrafted from concrete

We strongly recommend waiting for the actual product before making any installation cuts.

**TOP VIEW** 

FRONT VIEW