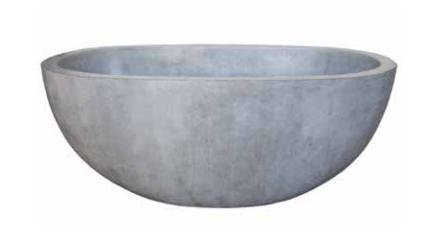

# PALISADES Concrete Tub

BO-CC72-BT1-DG (DARK GREY) BO-CC72-BT1-G (GREY) BO-CC72-BT1-N (NATURAL)

### **PRODUCT DETAILS**

- 72" x 36" x 23" OD
- Ø 2 1/5" drain opening
- Capacity: 65 gallons
- Net Weight: 1091 lbs
- Gross Weight: 1147 lbs
- Sealed with impermeable sealer
- Handcrafted from concrete