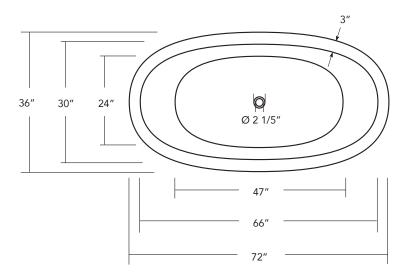

### **PRODUCT DETAILS**

- 72" x 36" x 23" OD
- Ø 2 1/5" drain opening
- Capacity: 65 gallons
- Net Weight: 1091 lbs
- Gross Weight: 1147 lbs
- Sealed with impermeable sealer
- Handcrafted from concrete

We strongly recommend waiting for the actual product before making any installation cuts.

**TOP VIEW** 

FRONT VIEW