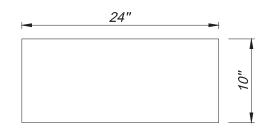

### **PRODUCT DETAILS**

- 24" x 18" x 10" OD
- 22 1/2" x 16 1/2" x 9" ID
- Ø 3 3/4" drain opening
- Net Weight: 60 lbs
- Handcrafted from Fine Fireclay
- Single Bowl
- Apron Front

#### **IMPORTANT**

Due to the handcrafted nature of this product, it will vary in finish, texture, and other details. Please see proper care instructions.

Dimensions may vary up to 1/4".

**TOP VIEW** 

SIDE VIEW