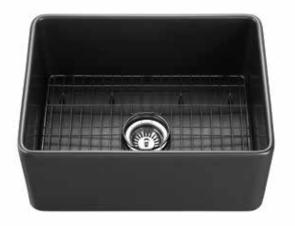

## Fireclay Farmhouse Sink

BO-FC24S-00BM (BLACK MATTE) BO-FC24S-00GM (GREY MATTE) BO-FC24S-00WG (WHITE GLOSS)

### **PRODUCT DETAILS**

- 24" x 18" x 10" OD
- 22 1/2" x 16 1/2" x 9" ID
- Ø 3 3/4" drain opening
- Net Weight: 60 lbs
- Handcrafted from Fine Fireclay
- Single Bowl
- Apron Front