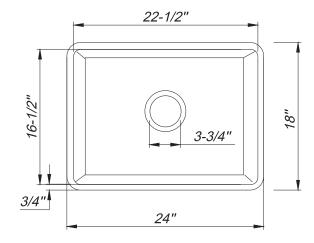

### **PRODUCT DETAILS**

- 24" x 18" x 10" OD
- 22 1/2" x 16 1/2" x 9" ID
- Ø 3 3/4" drain opening
- Net Weight: 60 lbs
- Handcrafted from Fine Fireclay
- Single Bowl
- Apron Front

#### **IMPORTANT**

Due to the handcrafted nature of this product, it will vary in finish, texture, and other details. Please see proper care instructions.

Dimensions may vary up to 1/4".

**TOP VIEW** 

SIDE VIEW