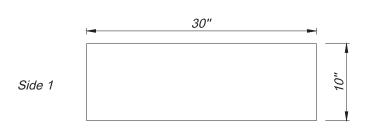

### **PRODUCT DETAILS**

- 30" x 18" x 10" OD
- 28 1/2" x 16 1/2" x 9" ID
- Ø 3.75" drain opening
- Net Weight: 77 lbs
- Handcrafted from Fine Fireclay
- Single Bowl
- Apron Front

#### **IMPORTANT**

Due to the handcrafted nature of this product, it will vary in finish, texture, and other details. Please see proper care instructions.

Dimensions may vary up to 1/4".

SIDE VIEW