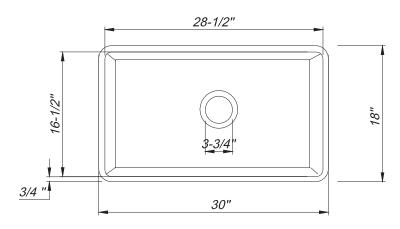

### **PRODUCT DETAILS**

- 30" x 18" x 10" OD
- 28 1/2" x 16 1/2" x 9" ID
- Ø 3.75" drain opening
- Net Weight: 77 lbs
- Handcrafted from Fine Fireclay
- Single Bowl
- Apron Front

#### **IMPORTANT**

Due to the handcrafted nature of this product, it will vary in finish, texture, and other details. Please see proper care instructions.

Dimensions may vary up to 1/4".

SIDE VIEW