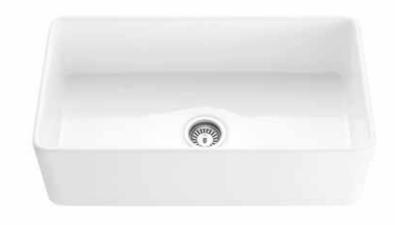

## Fireclay Farmhouse Sink

BO-FC30S-00WG (WHITE GLOSS) BO-FC30S-00GM (GREY MATTE) BO-FC30S-00BM (BLACK MATTE)

### **PRODUCT DETAILS**

- 30" x 18" x 10" OD
- 28 1/2" x 16 1/2" x 9" ID
- Ø 3.75" drain opening
- Net Weight: 77 lbs
- Handcrafted from Fine Fireclay
- Single Bowl
- Apron Front