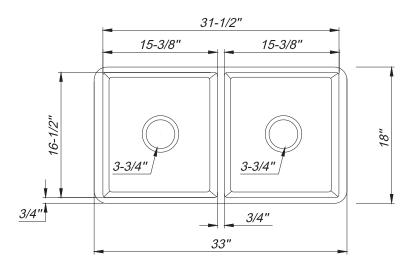

#### **PRODUCT DETAILS**

- 33" x 18" x 10" OD
- 31 1/2" x 16 1/2" x 9" ID
- Ø 3 3/4" drain opening
- Net Weight: 89 lbs
- Handcrafted from Fine Fireclay
- Double Bowl Bowl
- Reversible / Convertible Apron Front

#### **IMPORTANT**

Due to the handcrafted nature of this product, it will vary in finish, texture, and other details. Please see proper care instructions.

Dimensions may vary up to 1/4".

TOP VIEW