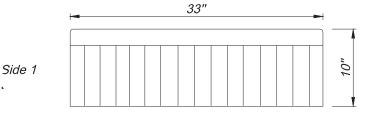

#### **PRODUCT DETAILS**

- 33" x 18" x 10" OD
- 31 1/2" x 16 1/2" x 9" ID
- Ø 3 3/4" drain opening
- Net Weight: 89 lbs
- Handcrafted from Fine Fireclay
- Double Bowl Bowl
- Reversible / Convertible Apron Front

### INSTALLATION

- Undermount
- Apron-front visible or concealed apron