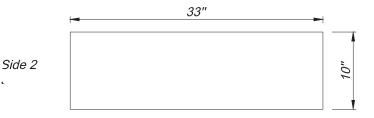

#### **PRODUCT DETAILS**

- 33" x 18" x 10" OD
- 31 1/2" x 16 1/2" x 9" ID
- Ø 3 3/4" drain opening
- Net Weight: 89 lbs
- Handcrafted from Fine Fireclay
- Double Bowl Bowl
- Reversible / Convertible Apron Front

### INSTALLATION

- Undermount
- Apron-front visible or concealed apron