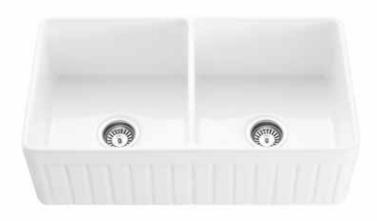

# MONTEREY II Fireclay Farmhouse Sink

BO-FC33D-02WG (WHITE GLOSS) BO-FC33D-02GM (GREY MATTE) BO-FC33D-02BM (BLACK MATTE)

#### **PRODUCT DETAILS**

- 33" x 18" x 10" OD
- 31 1/2" x 16 1/2" x 9" ID
- Ø 3 3/4" drain opening
- Net Weight: 89 lbs
- Handcrafted from Fine Fireclay
- Double Bowl Bowl
- Reversible / Convertible Apron Front