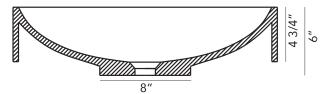

### **PRODUCT DETAILS**

- 23" x 14 1/2" x 6" OD
- 1 4/5" drain opening
- Net Weight: 35 lbs
- Handcrafted from Concrete
- Single Bowl

Dimensions may vary up to 1/4".

TOP VIEW

FRONT VIEW

SIDE VIEW