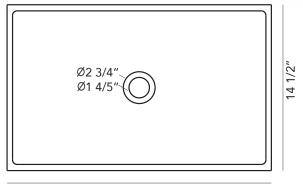

### **PRODUCT DETAILS**

- 23" x 14 1/2" x 6" OD
- 1 4/5" drain opening
- Net Weight: 35 lbs
- Handcrafted from Concrete
- Single Bowl

Dimensions may vary up to 1/4".

TOP VIEW

FRONT VIEW

SIDE VIEW