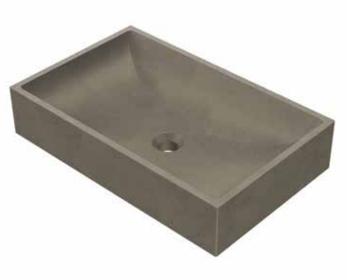

# MODESTO Concrete Bathroom Sink

| BO-CC23S-08-C1  | (MATTE GREY) |
|-----------------|--------------|
| BO-CC23S-08-B1  | (LIGHT GREY) |
| BO-CC23S-08-B2  | (SLATE GREY) |
| BO-CC23S-08-D2  | (DARK GREY)  |
| BO-CC23S-08-C10 | (BLACK)      |
|                 |              |

### **PRODUCT DETAILS**

- 23" x 14 1/2" x 6" OD
- 1 4/5" drain opening
- Net Weight: 35 lbs
- Handcrafted from Concrete
- Single Bowl