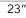

### **PRODUCT DETAILS**

- 23" x 14 1/2" x 6" OD
- 1 4/5" drain opening
- Net Weight: 35 lbs
- Handcrafted from Concrete
- Single Bowl

Dimensions may vary up to 1/4".

TOP VIEW

FRONT VIEW

SIDE VIEW