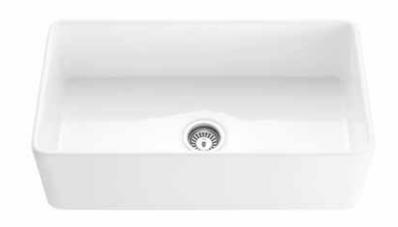

## Fireclay Farmhouse Sink

BO-FC33S-00WG (WHITE GLOSS) BO-FC33S-00GM (GREY MATTE) BO-FC33S-00BM (BLACK MATTE)

### **PRODUCT DETAILS**

- 33" x 18" x 10" OD
- 31 1/2" x 16 1/2" x 9" ID
- Ø 3 3/4" drain opening
- Net Weight: 77 lbs
- Handcrafted from Fine Fireclay
- Single Bowl
- Apron Front