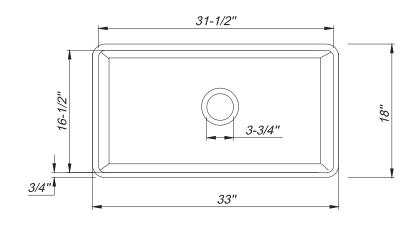

### **PRODUCT DETAILS**

- 33" x 18" x 10" OD
- 31 1/2" x 16 1/2" x 9" ID
- Ø 3 3/4" drain opening
- Net Weight: 77 lbs
- Handcrafted from Fine Fireclay
- Single Bowl
- Apron Front

#### **IMPORTANT**

Due to the handcrafted nature of this product, it will vary in finish, texture, and other details. Please see proper care instructions.

Dimensions may vary up to 1/4".

**TOP VIEW** 

SIDE VIEW