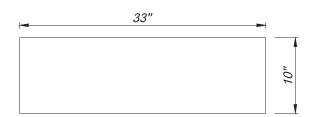

### **PRODUCT DETAILS**

- 33" x 18" x 10" OD
- 31 1/2" x 16 1/2" x 9" ID
- Ø 3 3/4" drain opening
- Net Weight: 77 lbs
- Handcrafted from Fine Fireclay
- Single Bowl
- Apron Front

#### **IMPORTANT**

Due to the handcrafted nature of this product, it will vary in finish, texture, and other details. Please see proper care instructions.

Dimensions may vary up to 1/4".

**TOP VIEW** 

SIDE VIEW