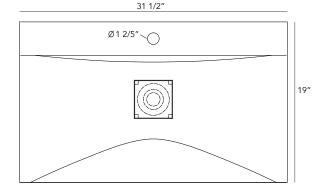

## **PRODUCT DETAILS**

- 31 1/2" x 19" x 4" OD
- Net Weight: 44 lbs
- Handcrafted from Concrete
- Single Bowl
- 1 Hole and 3 Hole Options Available

Dimensions may vary up to 1/4".

TOP VIEW

FRONT VIEW