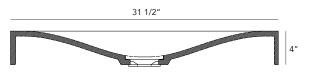

## **PRODUCT DETAILS**

- 31 1/2" x 19" x 4" OD
- Net Weight: 44 lbs
- Handcrafted from Concrete
- Single Bowl
- 1 Hole and 3 Hole Options Available

Dimensions may vary up to 1/4".

TOP VIEW

FRONT VIEW