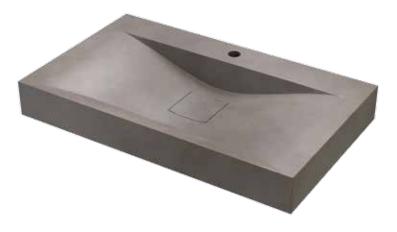

# SPECIFICATIONS

MAVERICK Concrete Bathroom Sink

## **PRODUCT DETAILS**

- 31 1/2" x 19" x 4" OD
- Net Weight: 44 lbs
- Handcrafted from Concrete
- Single Bowl
- 1 Hole and 3 Hole Options Available