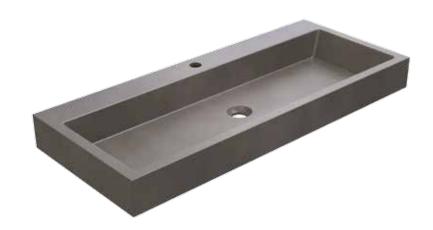

## **Concrete Bathroom Sink**

| (MATTE GREY) |
|--------------|
| (LIGHT GREY) |
| (SLATE GREY) |
| (DARK GREY)  |
| (BLACK)      |
|              |

- 40" x 16 1/2" x 4" OD
- 1 4/5" drain opening
- Net Weight: 55lbs
- Handcrafted from Concrete
- Single Bowl
- 1 Hole and 2 Hole Options Available