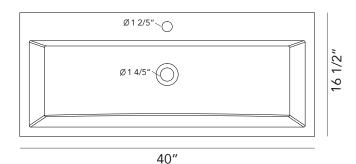

## **Concrete Bathroom Sink**

| (MATTE GREY) |
|--------------|
| (LIGHT GREY) |
| (SLATE GREY) |
| (DARK GREY)  |
| (BLACK)      |
|              |

- 40" x 16 1/2" x 4" OD
- 1 4/5" drain opening
- Net Weight: 55lbs
- Handcrafted from Concrete
- Single Bowl
- 1 Hole and 2 Hole Options Available

Dimensions may vary up to 1/4".

**TOP VIEW** 