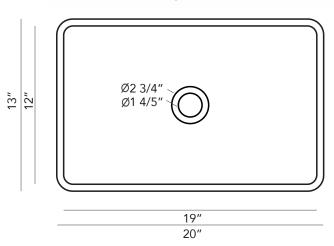

#### **PRODUCT DETAILS**

- 20" x 13" x 4" OD
- 19" x 12" x 2 3/4" ID
- 1 4/5" drain opening
- Net Weight: 29 lbs
- Handcrafted from Concrete
- Single Bowl

Dimensions may vary up to 1/4".

**TOP VIEW** 

FRONT VIEW