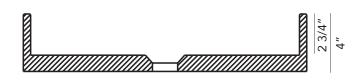

#### **PRODUCT DETAILS**

- 20" x 13" x 4" OD
- 19" x 12" x 2 3/4" ID
- 1 4/5" drain opening
- Net Weight: 29 lbs
- Handcrafted from Concrete
- Single Bowl

Dimensions may vary up to 1/4".

**TOP VIEW** 

FRONT VIEW