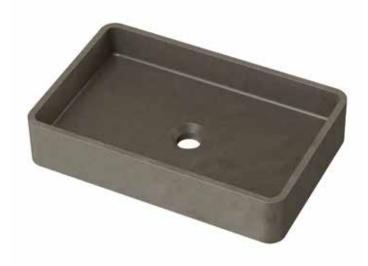

## **Concrete Bathroom Sink**

| BO-CC20S-01-C1  | (MATTE GREY) |
|-----------------|--------------|
| BO-CC20S-01-B1  | (LIGHT GREY) |
| BO-CC20S-01-B2  | (SLATE GREY) |
| BO-CC20S-01-D2  | (DARK GREY)  |
| BO-CC20S-01-C10 | (BLACK)      |

#### **PRODUCT DETAILS**

- 20" x 13" x 4" OD
- 19" x 12" x 2 3/4" ID
- 1 4/5" drain opening
- Net Weight: 29 lbs
- Handcrafted from Concrete
- Single Bowl