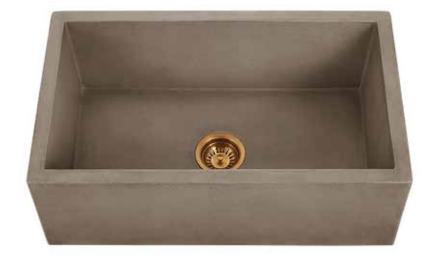

# **CASTRO**

## **Concrete Farmhouse Sink**

BO-CC30S-00-DG (DARK GREY) BO-CC30S-00-G (GREY) BO-CC30S-00-N (NATURAL)

## **PRODUCT DETAILS**

- 30" x 18" x 10 1/4"
- Ø 3 1/2" drain opening
- Net Weight: 122 lbsNet Weight: 130 lbs
- Sealed with impermeable sealer
- Handcrafted from concrete

### **INSTALLATION**

- Undermount
- Apron Front