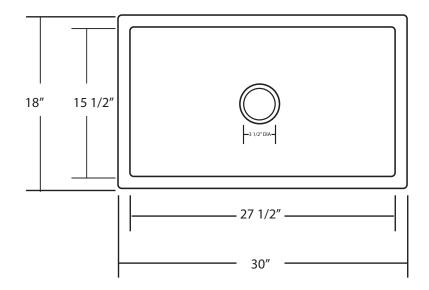

## **PRODUCT DETAILS**

- 30" x 18" x 10 1/4"
- Ø 3 1/2" drain opening
- Net Weight: 122 lbsNet Weight: 130 lbs
- Sealed with impermeable sealer
- Handcrafted from concrete

We strongly recommend waiting for the actual product before making any installation cuts.

TOP VIEW