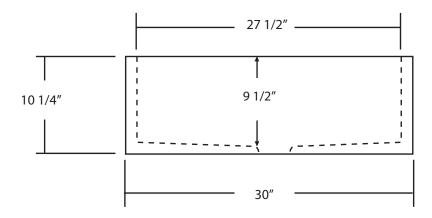

## **PRODUCT DETAILS**

- 30" x 18" x 10 1/4"
- Ø 3 1/2" drain opening
- Net Weight: 122 lbsNet Weight: 130 lbs
- Sealed with impermeable sealer
- Handcrafted from concrete

We strongly recommend waiting for the actual product before making any installation cuts.

TOP VIEW