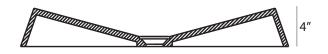

#### **PRODUCT DETAILS**

- 27 1/2" x 17 1/2" x 4" OD
- Net Weight: 27 lbs
- Handcrafted from Concrete
- Single Bowl

Dimensions may vary up to 1/4".

TOP VIEW

FRONT VIEW