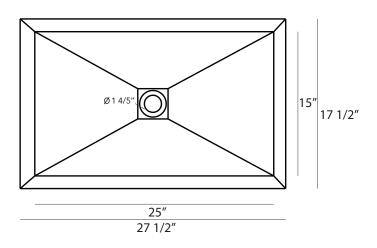

#### **PRODUCT DETAILS**

- 27 1/2" x 17 1/2" x 4" OD
- Net Weight: 27 lbs
- Handcrafted from Concrete
- Single Bowl

Dimensions may vary up to 1/4".

TOP VIEW

FRONT VIEW