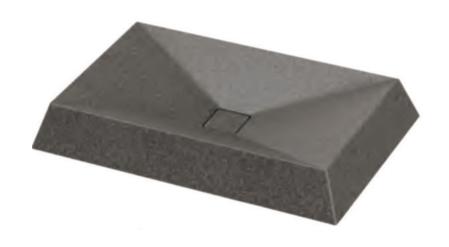

## **CAMBRIA**

## **Concrete Bathroom Sink**

| BO-CC27S-20-C1  | (MATTE GREY) |
|-----------------|--------------|
| BO-CC27S-20-B1  | (LIGHT GREY) |
| BO-CC27S-20-B2  | (SLATE GREY) |
| BO-CC27S-20-D2  | (DARK GREY)  |
| BO-CC27S-20-C10 | (BLACK)      |

#### **PRODUCT DETAILS**

- 27 1/2" x 17 1/2" x 4" OD
- Net Weight: 27 lbs
- Handcrafted from Concrete
- Single Bowl