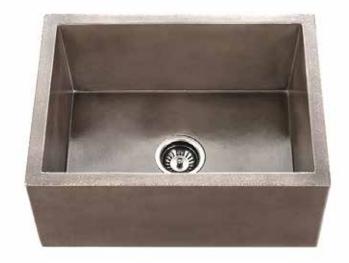

# SPECIFICATIONS BRADBURY Concrete Farmhouse Sink

BO-CC24S-00-DG (DARK GREY) BO-CC24S-00-G (GREY) BO-CC24S-00-N (NATURAL)

## **PRODUCT DETAILS**

- 24" x 18" x 10 1/4"
- Ø 3 1/2" drain opening
- Net Weight: 104 lbs
- Net Weight: 113 lbs
- Sealed with impermeable sealer
- Handcrafted from concrete

#### INSTALLATION

- Undermount
- Apron Front