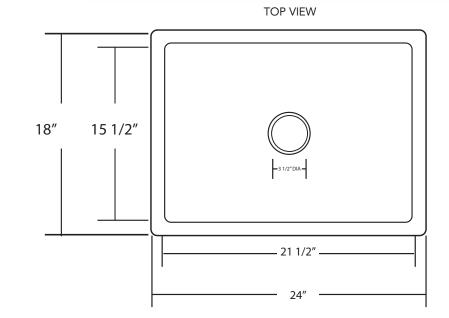

## **PRODUCT DETAILS**

- 24" x 18" x 10 1/4"
- Ø 3 1/2" drain opening
- Net Weight: 104 lbs
- Net Weight: 113 lbs
- Sealed with impermeable sealer
- Handcrafted from concrete