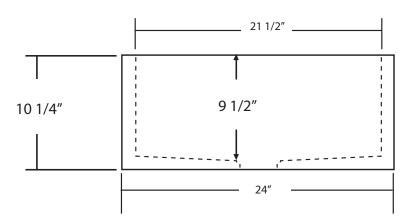

## **PRODUCT DETAILS**

- 24" x 18" x 10 1/4"
- Ø 3 1/2" drain opening
- Net Weight: 104 lbs
- Net Weight: 113 lbs
- Sealed with impermeable sealer
- Handcrafted from concrete