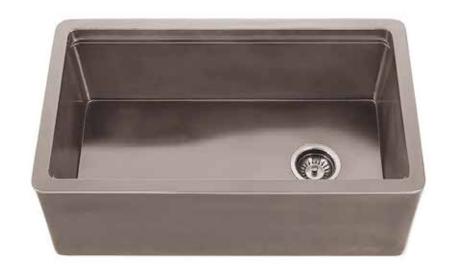

### **Concrete Workstation Sink**

BO-CC33S-01-DG (DARK GREY) BO-CC33S-01-G (GREY) BO-CC33S-01-N (NATURAL)

## **PRODUCT DETAILS**

- 33" x 20 1/2" x 10 1/4"
- Ø 3 1/2" drain opening
- Net Weight: 177 lbsNet Weight: 187 lbs
- Sealed with impermeable sealer
- Handcrafted from concrete

## **INSTALLATION**

- Undermount
- Apron Front