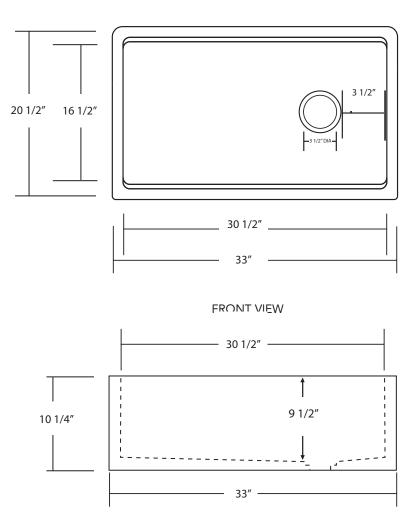

## **PRODUCT DETAILS**

- 33" x 20 1/2" x 10 1/4"
- Ø 3 1/2" drain opening
- Net Weight: 177 lbsNet Weight: 187 lbs
- Sealed with impermeable sealer
- Handcrafted from concrete

We strongly recommend waiting for the actual product before making any installation cuts.

**TOP VIEW** 