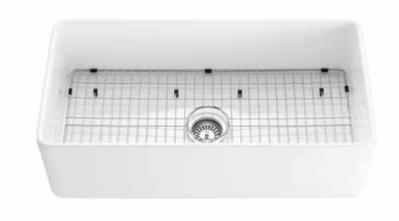

# Fireclay Farmhouse Sink

BO-FC36S-00WG (WHITE GLOSS) BO-FC36S-00GM (GREY MATTE) BO-FC36S-00BM (BLACK MATTE)

## **PRODUCT DETAILS**

- 36" x 18" x 10" OD
- 34 1/2" x 16 1/2" x 9" ID
- Ø 3 3/4" drain opening
- Net Weight: 90 lbs
- Handcrafted from Fine Fireclay
- Single Bowl
- Apron Front