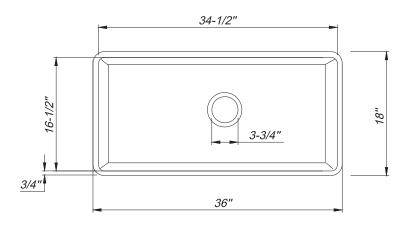

## **PRODUCT DETAILS**

- 36" x 18" x 10" OD
- 34 1/2" x 16 1/2" x 9" ID
- Ø 3 3/4" drain opening
- Net Weight: 90 lbs
- Handcrafted from Fine Fireclay
- Single Bowl
- Apron Front

### **IMPORTANT**

Due to the handcrafted nature of this product, it will vary in finish, texture, and other details. Please see proper care instructions.

Dimensions may vary up to 1/4".

SIDE VIEW