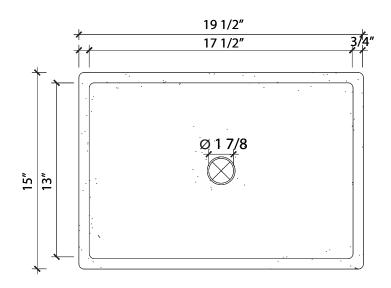

#### **PRODUCT DETAILS**

- 19 1/2" x 15" x 4 5/8"
- Ø 1 7/8" drain opening
- Net Weight: 45 lbs
- Gross Weight: 53 lbs
- Sealed with impermeable sealer
- Handcrafted from concrete

We strongly recommend waiting for the actual product before making any installation cuts.

**TOP VIEW** 

**FRONT VIEW** 