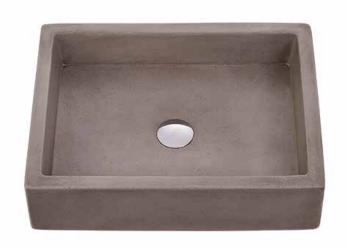

### **Concrete Bathroom Sink**

BO-CC19S-22-DG (DARK GREY) BO-CC19S-22-G (GREY) BO-CC19S-22-N (NATURAL)

#### **PRODUCT DETAILS**

- 19 1/2" x 15" x 4 5/8"
- Ø 1 7/8" drain opening
- Net Weight: 45 lbs
- Gross Weight: 53 lbs
- Sealed with impermeable sealer
- Handcrafted from concrete