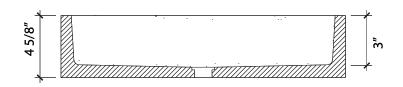

#### **PRODUCT DETAILS**

- 19 1/2" x 15" x 4 5/8"
- Ø 1 7/8" drain opening
- Net Weight: 45 lbs
- Gross Weight: 53 lbs
- Sealed with impermeable sealer
- Handcrafted from concrete

We strongly recommend waiting for the actual product before making any installation cuts.

**TOP VIEW** 

**FRONT VIEW** 