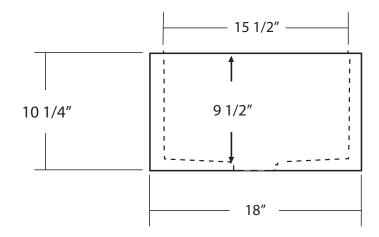

### **PRODUCT DETAILS**

- 18" x 18" x 10 1/4"
- Ø 3 1/2" drain opening
- Net Weight: 86 lbs
- Gross Weight: 95 lbs
- Sealed with impermeable sealer
- Handcrafted from concrete

We strongly recommend waiting for the actual product before making any installation cuts.

**TOP VIEW** 

FRONT VIEW