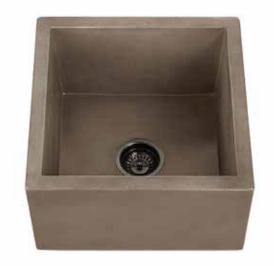

# SPECIFICATIONS MONTANA

Concrete Bar Sink

BO-CC18S-00-DG (DARK GREY)

BO-CC18S-00-G (GREY)

BO-CC18S-00-N (NATURAL)

### **PRODUCT DETAILS**

- 18" x 18" x 10 1/4"
- Ø 3 1/2" drain opening
- Net Weight: 86 lbs
- Gross Weight: 95 lbs
- Sealed with impermeable sealer
- Handcrafted from concrete

#### **INSTALLATION**

- Undermount
- Apron Front