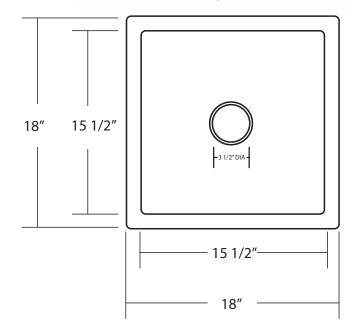

### **PRODUCT DETAILS**

- 18" x 18" x 10 1/4"
- Ø 3 1/2" drain opening
- Net Weight: 86 lbs
- Gross Weight: 95 lbs
- Sealed with impermeable sealer
- Handcrafted from concrete

We strongly recommend waiting for the actual product before making any installation cuts.

**TOP VIEW** 

FRONT VIEW