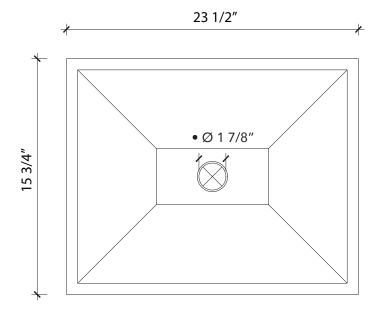

### **PRODUCT DETAILS**

- 23 1/2" x 16" x 4"
- Ø 17/8" drain opening
- Weight: 23 lbs
- Sealed with impermeable sealer
- Handcrafted from concrete