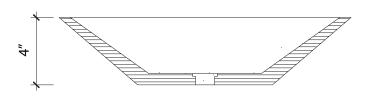

### **PRODUCT DETAILS**

- 23 1/2" x 16" x 4"
- Ø 17/8" drain opening
- Weight: 23 lbs
- Sealed with impermeable sealer
- Handcrafted from concrete

SIDE VIEW