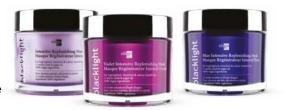

### **BLACKLIGHT INTENSIVE REPLENISHING MASKS**

The Blacklight family is now complete with 3 formulas to cater to the complete spectrum of blondes: Original, Blue & Violet. All three formulas moisturize, strengthen hair structure and repair surface damage while increasing shine and colour retention. Revitalize hair and restore manageability. A must-have luxury treatment!

The Blue Intensive Replenishing Mask is formulated for highlighted, lightened, colour-treated, natural blondes and brunettes. It eliminates orange, brassy tones, refreshes faded highlights and enhances vibrancy for brunettes.

The Violet Intensive Replenishing Mask is formulated for highlighted, lightened, colour-treated and natural blondes. It eliminates yellow, brassy tones and refreshes faded highlights leaving hair looking brighter.

- Offers hair colour protection
- Heat & UV protection
- Frizz control
- Adds shine, moisture balance, strength and improves elasticity.

| Formulas | Direction for use                                                                                                                       | Frequency of use                 | Recommended levels | Sizes available                                                                      |
|----------|-----------------------------------------------------------------------------------------------------------------------------------------|----------------------------------|--------------------|--------------------------------------------------------------------------------------|
| ORIGINAL | Apply generously to<br>damp hair. Leave on<br>5-10 minutes and rinse.                                                                   | Once a week<br>or as needed      | All                | 1.7 oz (48 ml)<br>6.8 oz (200 ml)<br>32 oz (1L)<br>10 pc display,<br>27 oz (8ml) ea. |
| VIOLET   | Apply generously to<br>damp hair. Leave on for<br>5-10 minutes and rinse.<br>On porous hair, process<br>for 2-5 minutes.                | Every other week<br>or as needed | Levels 8-10        | 6.8oz (200 ml)                                                                       |
| BLUE     | Use gloves to avoid hand<br>or nail staining. Do not<br>apply on platinum blonde<br>hair. Use caution on<br>porous, pre-lightened hair. |                                  | Levels 4-8         | 6.8oz (200 ml)                                                                       |