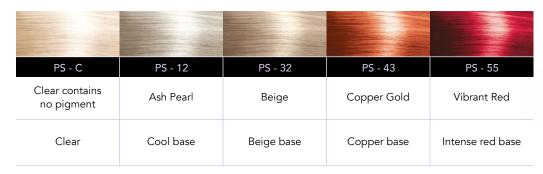

### **POWERSHADES**

Blacklight PowerShades are a selection of 4 highlighting shades and 1 clear that lightens and deposit colour in one single step with unbelievable shine and deep contrast on coloured hair. They were specially formulated for highlighting techniques!

- Superior shine and conditioning, detangling properties.
- Lighten and deposit colour in one single step
- Lighten colour with colour

| Level | PS - C | PS - 12 | PS - 32      | PS - 43 | PS - 55 |
|-------|--------|---------|--------------|---------|---------|
| 7     |        |         | 30-40 Volume |         |         |
| 6     |        |         | 30-40 Volume |         |         |
| 5     |        |         | 40 Volume    |         |         |
| 4     |        |         |              | 40 Vo   | lume    |
| 3     |        |         |              | 40 Vo   | lume    |

## Mixing:

- Processing time: 30-45 min.
- Off scalp applications only

\*Up to 4 levels of lift - on colour treated hair