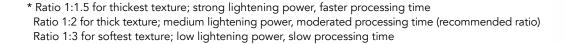

Note: All lighteners are intermixable for better control and unlimited creative possibilites!

\* The recommended balayage mixing ratio off the scalp is 1:2. For a harder texture, mix 1:1.5. For a softer texture, mix 1:3.