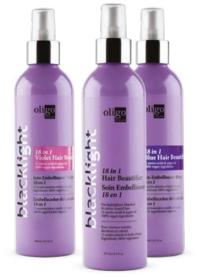

### **BLACKLIGHT 18 IN 1 HAIR BEAUTIFIERS**

Our Blacklight 18 in 1 Hair Beautifier is now available in 3 different formulas to cater to the complete spectrum of blondes!

- Original Formula
- Blue Formula
- Violet Formula

All 3 are a lightweight leave-in mist that prepares, protects and beautifies the hair while delivering the following 18 essential benefits:

- 1. Provides light conditioning
- 2. Protects against colour fade
- 3. Restores shine and luster
- 4. Hydrates
- 5. Detangles
- 6. Reduces blow-drying time
- 7. Enhances manageability
- 8. Protects from free radicals
- 9. Protects against heat damage
- 10. Smoothens split ends
- 11. Prevents breakage
- 12. Strengthens
- 13. Revitalizes the hair's natural protective layer
- 14. Protects against environmental damage\*
- 15. Control porosity
- 16. Control frizz
- 17. Reduces static
- 18. Provides silky feel

The Blue and Violet formulas have the added benefit of neutralizing unwanted warm tonalities! They can be used on the go between uses of the Blue or Violet Shampoo and Conditioner.

| Formulas | Direction for use                                                                                                                            | Frequency of use | Recommended levels                                          | Type of hair                                              |
|----------|----------------------------------------------------------------------------------------------------------------------------------------------|------------------|-------------------------------------------------------------|-----------------------------------------------------------|
| ORIGINAL | Mist on clean, towel dried hair. Comb through, blowdry and style as usual.                                                                   | As needed        | All                                                         | All                                                       |
| VIOLET   | Divide hair into four sections, apply product on each section and comb through for even distribution. Style as usual.  Results will last 2-3 | Once a week      | Levels 9-10 to neutralize<br>unwanted yellow<br>tonalities. | Blonde, colour-treated,<br>highlighted and<br>white hair. |
| BLUE     | shampoos depending on client's habits (use of heat styling tools, type ofshampoo used, etc).                                                 |                  | Levels 6 to 8 to neutralize brassiness.                     | Blonde, colour-treated and highlighted hair.              |