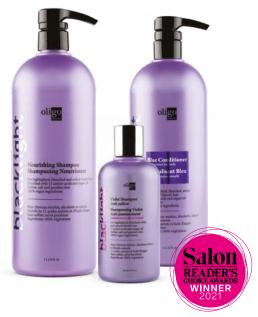

### **BLACKLIGHT SHAMPOOS AND CONDITIONERS**

Blacklight offers benefits and optimum care for natural, highlighted, lightened blondes and colour treated hair. Our Blacklight Shampoos and Conditioners are available in 3 different formulas to cater to the complete spectrum of blondes!

- Nourishing Formula
- Blue Formula
- Anti-Yellow Violet Formula

All 3 formulas moisturize, strengthen hair structure and repair surface damage while increasing shine and colour retention. They also promotes healthier hair and replenishes hair in need of moisture and weightless conditioning.

The Blue and Violet formulas have the added benefit of neutralizing unwanted warm tonalities and they feature a professional formula with stronger pigmentation than the retail formula for better tonal control.

All formulas can be mixed to create a custom toner!

| Formulas | Direction for use                                                                                                                                                                                         | Frequency of use                                             | Recommended levels | Sizes available                          |
|----------|-----------------------------------------------------------------------------------------------------------------------------------------------------------------------------------------------------------|--------------------------------------------------------------|--------------------|------------------------------------------|
| ORIGINAL | Shampoo: Apply to wet hair. Lather, massage and rinse. Follow with the Blacklight Nourishing Conditioner: Conditioner: Apply a generous quantity to clean, damp hair, leave on for 2-5 minutes and rinse. | As needed  Use once a week or whenever brassiness re-appears | All                | 8.5oz (250 ml)<br>32oz (1L)              |
| VIOLET   | Shampoo: Apply to damp<br>hair. Lather evenly and<br>rinse. Repeat application,<br>leave for 1 to 5 minutes<br>and rinse. Follow with<br>Conditioner<br>Conditioner: Apply a                              |                                                              | Levels 8-10        | 8.5oz (250 ml)<br>Pro-Formula: 32oz (1L) |
| BLUE     | generous quantity to<br>clean, damp hair after the<br>Shampoo, leave on for 2-5<br>minutes and rinse.<br>(Use gloves to avoid hand<br>or nail staining).                                                  |                                                              | Levels 5-7         | 8.5oz (250 ml)<br>Pro-Formula: 32oz (1L) |