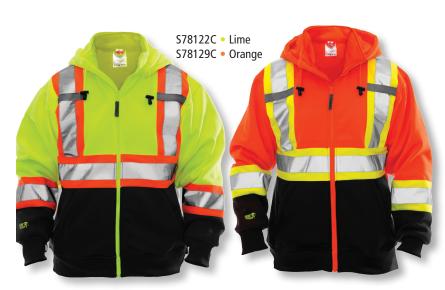

## Class 2 Level 2 Sweatshirts

Sweatshirts are costructed of a comfortable high density polyester material.

| CLASS 2 LEVEL 2 VESTS       |                                                                                                                                             |                            |
|-----------------------------|---------------------------------------------------------------------------------------------------------------------------------------------|----------------------------|
| V71852C<br>V71859C          | , ,                                                                                                                                         | S/M, L/XL,<br>2X/3X, 4X/5X |
| V70552C V70559C             | Polyester Mesh – Snap Closure – Breakaway<br>Hook & Loop at Shoulders and Sides –<br>2 Mic Tabs – 5 Exterior Pockets –<br>1 Interior Pocket | S/M, L/XL,<br>2X/3X, 4X/5X |
| V70852C V70859C             | Polyester Mesh – Hook & Loop Closure –<br>Breakaway Hook & Loop at Shoulders, Sides<br>and Front – 2 Mic Tabs – 3 Exterior Pockets          | S/M, L/XL,<br>2X/3X, 4X/5X |
| CLASS 2 LEVEL 2 T-SHIRTS    |                                                                                                                                             |                            |
| S75029C<br>S75022C          | Short Sleeve – 1 Pocket                                                                                                                     | S - 5X                     |
| S75529C<br>S75522C          | Long Sleeve – 1 Pocket                                                                                                                      | S - 5X                     |
| CLASS 2 LEVEL 2 SWEATSHIRTS |                                                                                                                                             |                            |
| 578122C<br>S78129C          | Detachable Hood – Zipper Closure –<br>2 Pockets                                                                                             | S - 5X                     |