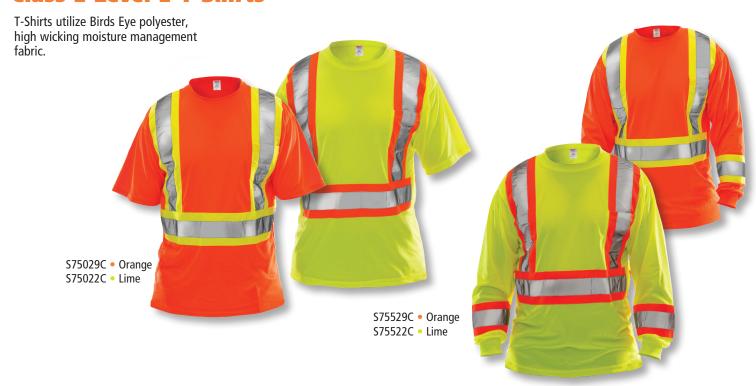

## Safe, Comfortable, Durable Protection

## Class 2 Level 2 T-Shirts



## Class 2 Level 2 Sweatshirts

Sweatshirts are costructed of a comfortable high density polyester material.



| CLASS 2 LEVEL 2 VESTS       |                                                                                                                                             |                            |
|-----------------------------|---------------------------------------------------------------------------------------------------------------------------------------------|----------------------------|
| V71852C<br>V71859C          | , ,                                                                                                                                         | S/M, L/XL,<br>2X/3X, 4X/5X |
| V70552C V70559C             | Polyester Mesh – Snap Closure – Breakaway<br>