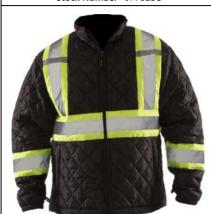

## **Icon™ Quilted Jacket**

Stock Number - J77023C

Compliance Standards: CSA Z96 Class 1 Level 2

## Garment Detail:

Jackets are set-in sleeve construction with full cut shoulder and 180 degree sleeve-to-body angle. The jacket has a zipper front closure, 2 mic tabs, an adjustable waist drawcord, and 2 pockets.

| Garment Type:                                                              |              |     |       | Reflective Tape:                                                                           |                                    |              |                |             |
|----------------------------------------------------------------------------|--------------|-----|-------|--------------------------------------------------------------------------------------------|------------------------------------|--------------|----------------|-------------|
| Insulated jacket/liner.                                                    |              |     |       | CSA Z96 Level 2 compliant 2" silver glass bead tape. The two-                              |                                    |              |                |             |
| <b>Sizes:</b><br>S, M, L, XL, 2X, 3X, 4X, 5X                               |              |     |       | tone tape used is double plied to prevent show through on the garment.                     |                                    |              |                |             |
|                                                                            |              |     |       |                                                                                            |                                    |              |                |             |
| Material:                                                                  | Labels/Tags: |     |       |                                                                                            |                                    |              |                |             |
| Black Taffeta material filled with 140 g/m² Polyester fiber and            |              |     |       | 1. Woven label sewn at neck displays Tingley logo and size                                 |                                    |              |                |             |
| quilted.                                                                   |              |     |       | (bilingual). 2. Printed bilingual hangtag with style, size, UPC bar code and               |                                    |              |                |             |
|                                                                            |              |     |       |                                                                                            |                                    | ag with styl | e, size, UPC b | ar code and |
| Seam Construction:                                                         |              |     |       | noting hi-vis compliance.  3. Bilingual label sewn into left front hem displays CSA Z96    |                                    |              |                |             |
| All construction seams are single needle and surge stitched.               |              |     |       | compliance. Care instructions, fabric composition, lot and date                            |                                    |              |                |             |
| <u> </u>                                                                   |              |     |       | codes are located on the reverse.                                                          |                                    |              |                |             |
| Closure Type:<br>Zipper front closure with storm flap.                     |              |     |       | Packaging: Printed polyethylene bag.                                                       |                                    |              |                |             |
|                                                                            |              |     |       |                                                                                            |                                    |              |                |             |
| Two front slash pockets with zipper closures.                              |              |     |       | Liner attachment points are incorporated for optional use as a liner in the lcon™ jackets. |                                    |              |                |             |
|                                                                            |              |     |       |                                                                                            |                                    |              |                |             |
|                                                                            |              |     |       |                                                                                            |                                    |              |                |             |
|                                                                            |              |     |       |                                                                                            |                                    |              |                |             |
|                                                                            |              |     |       | 1                                                                                          |                                    |              |                |             |
| Dimensions                                                                 | S            | М   | L     | XL                                                                                         | 2X                                 | 3X           | 4X             | 5X          |
| Chest                                                                      | 39"          | 43" | 47"   | 51"                                                                                        | 55"                                | 59"          | 63"            | 67"         |
| Length                                                                     | 27"          | 28" | 29"   | 29"                                                                                        | 30"                                | 30"          | 31"            | 31"         |
| Sleeve Length                                                              | 34"          | 35" | 35.5" | 36"                                                                                        | 36.5"                              | 37"          | 37.5"          | 38"         |
| Case Pack: 12 each                                                         |              |     |       |                                                                                            |                                    |              |                |             |
| Case Dimensions/Weigh                                                      |              |     |       |                                                                                            |                                    |              |                |             |
|                                                                            |              |     |       | 2X                                                                                         | 27"(L) X 17"(W) X 12"(H) / 28 lbs. |              |                |             |
| S 25"(L) X 16"(W) X 12"(H) / 26 lbs.  M 25"(L) X 16"(W) X 12"(H) / 26 lbs. |              |     |       | 3X                                                                                         | 27 (L) X 17 (W) X 12 (H) / 29 lbs. |              |                |             |
| * * * * * * * * * * * * * * * * * * * *                                    |              |     |       |                                                                                            | 28"(L) X 18"(W) X 12"(H) / 30 lbs. |              |                |             |
| L 25"(L) X 16"(W) X 12"(H) / 27 lbs.                                       |              |     |       | 4X                                                                                         | 20 (L) A 10 (W) A 12 (M) / 30 IDS. |              |                |             |