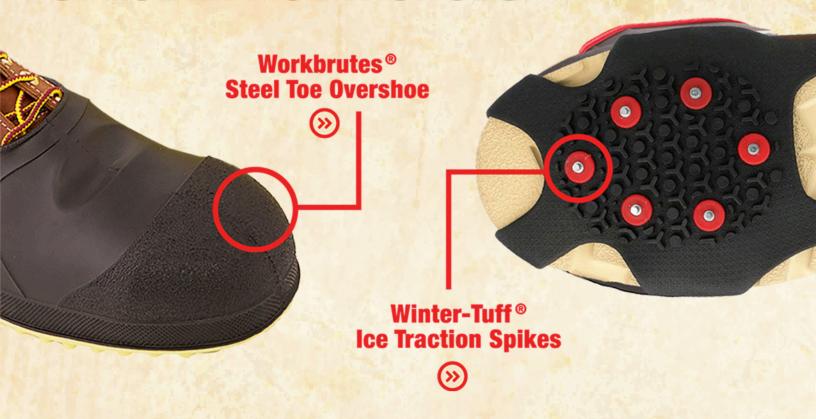

## Let Tingley be your guide for the right shoe and the right fit. Tingley offers the broadest selection of injection molded over-the-shoe footwear in the industry.

Workbrutes® ⊕

Workbrutes® Steel Toe

Orion®

•

Orion® XT

Winter-Tuff®

Winter-Tuff® Ice Traction