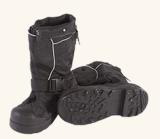

## Let Tingley be your guide for the right shoe and the right fit. Tingley offers the broadest selection of injection molded over-the-shoe footwear in the industry.

Workbrutes® ⊕

Workbrutes® Steel Toe

Orion®

•

Orion® XT

Winter-Tuff®

Winter-Tuff® Ice Traction