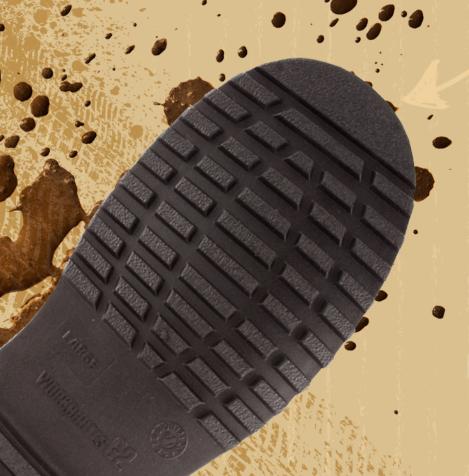

### **EXCELLENT TRACTION**

Deep-cleated outsole spits out debris to provide better grip.

Kept me dry and had excellent traction over multiple types of surfaces.

James B.