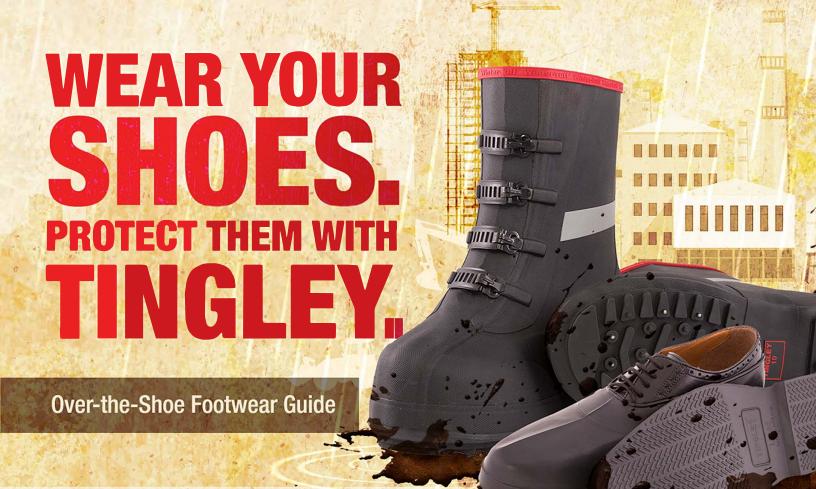

Tingley overshoes are the perfect solution to protect you and your footwear from harsh environments and chemicals.

# 5 REASONS TO LOVE TINGLEYS