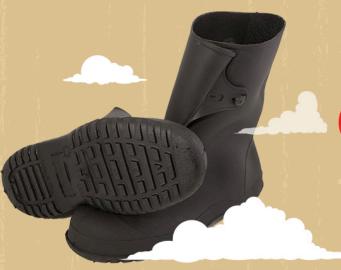

Tingley overshoes are the perfect solution to protect you and your footwear from harsh environments and chemicals.