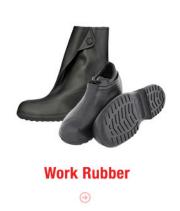

le spits out debris to provide better grip.

Kept me dry and had excellent traction over multiple types of surfaces.

James B.

#### **SPECIALTY OVERSHOES**



#### **MATERIALS**



#### **Natural Rubber**



**Excellent stretch** 



Doesn't crack or stiffen at low temperatures



Superior slip, puncture and cut resistance



Resists acids, alkalis, alcohols and dilute solutions of most chemicals



#### **PVC** with Frigiflex®



Contains special additives for high stretch and flexibility in cold temperatures



Chemical Resistance: fats, oils, acids, alkalis, hydrocarbons, alcohols and dilute solutions of most chemicals

## Let Tingley be your guide for the right shoe and the right fit. Tingley offers the broadest selection of injection molded over-the-shoe footwear in the industry.











Workbrutes® ⊕

Workbrutes® Steel Toe









Orion®

•

Orion® XT

Winter-Tuff®

Winter-Tuff® Ice Traction



# GRABIOUR TIALEIS AND GO

## TINCLEY

est. 1896 -

tingleyrubber.com