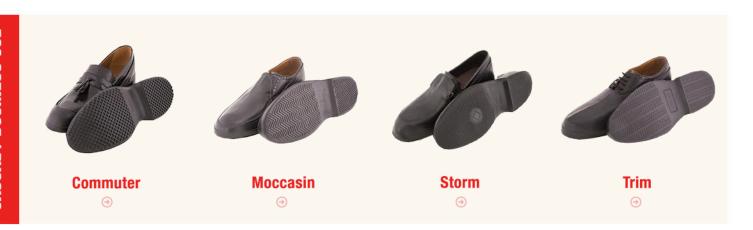

## Let Tingley be your guide for the right shoe and the right fit. Tingley offers the broadest selection of injection molded over-the-shoe footwear in the industry.

Workbrutes® ⊕

Workbrutes® Steel Toe

Orion®

•

Orion® XT

Winter-Tuff®

Winter-Tuff® Ice Traction