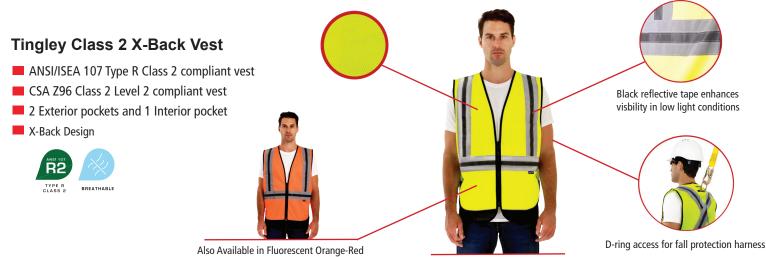

## **Tingley Class 3 X-Back Vest**

- ANSI/ISEA 107 Type R Class 3 compliant vest for high visibility
- CSA Z96 Class 2 Level 2 compliant vest for high visibility
- 2 Exterior pockets and 1 Interior pocket