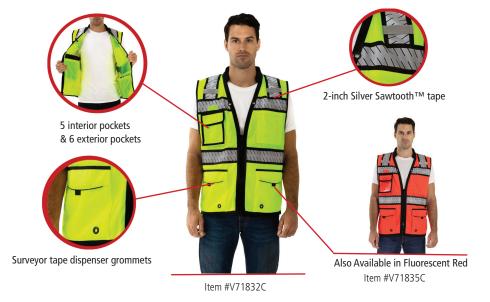

## Tingley Class 2 X-Back Surveyor Vest

- ANSI/ISEA 107 Type R Class 2 compliant vest
- CSA Z96 Class 2 Level 2 compliant vest
- Padding in back neck
- Mesh back creates 360° airflow
- 2 Mic tabs
- Large technology pocket on lower back
- D-ring access for fall protection harness
- X-Back Design

# Safety Vests

2 inch split trim silver reflective tape with additional black Sawtooth™tape

Padding in shoulder area

150D Polyester solid material for increased durability

Large technology pocket on lower back