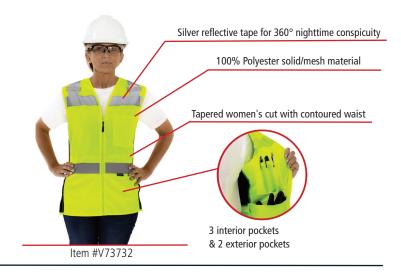

## **Tingley Class 2 Women's Vest**

- ANSI/ISEA 107 Type R Class 2 compliant vest
- Mesh front chest and back panel creates 360° airflow
- 2 Mic tabs
- D-ring access for fall protection harness