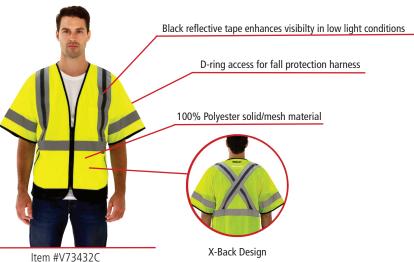

## **Tingley Class 3 X-Back Vest**

- ANSI/ISEA 107 Type R Class 3 compliant vest for high visibility
- CSA Z96 Class 2 Level 2 compliant vest for high visibility
- 2 Exterior pockets and 1 Interior pocket

## Tingley Class 2 X-Back Surveyor Vest

- ANSI/ISEA 107 Type R Class 2 compliant vest
- CSA Z96 Class 2 Level 2 compliant vest
- Padding in back neck
- Mesh back creates 360° airflow
- 2 Mic tabs
- Large technology pocket on lower back
- D-ring access for fall protection harness
- X-Back Design