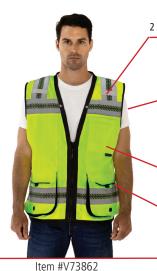

### **Tingley Class 2 Midweight Surveyor Vest**

- ANSI/ISEA 107 Type R Class 2 compliant vest CSA Z96 Class 2
- Mesh front chest and back panel creates 360° airflow
- Surveyor tape dispenser grommets on lower front pockets w/ 2 grommets on the chest
- 2 Mic tabs
- 2 Interior pockets & 8 Additional Pockets
- D-ring access for fall protection harness