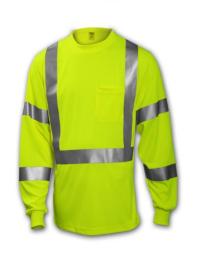

## Stock Number - S75522

Compliance Standards: ANSI/ISEA 107 Type R, Class 3

**Garment Detail:** There is one plain pocket of the same material and color as the garment located on the exterior upper left of the shirt. The pocket measures 4.53" by 4.92" for sizes M - 5X. The pocket measures 4.13" by 4.53" for size Small. Stretchable polyester knit sleeve cuffs are at the end of each sleeve.

| Garment Type: Long Sleeve T-Shirt | Refl |
|-----------------------------------|------|
|                                   | tape |

flective Tape: ANSI/ISEA 107 compliant 2" silver glass bead e, heatsealed to garment. Reflective tape layout meets the ANSI/ISEA 107 minimum requirement for Type R, Class 3 garments of .20m2 (310 in.2).

**Sizes:** S, M, L, XL, 2X, 3X, 4X, 5X Color: Fluorescent Yellow-Green

Configuration: Harness tape layout with 1 horizontal band on body and 2 bands on each sleeve.

Material: 100% Birdseye polyester (4.18 oz.) material meets the ANSI/ISEA 107 minimum background requirement for Type R, Class 3 garments of .80m<sup>2</sup> (1240 in.<sup>2</sup>).