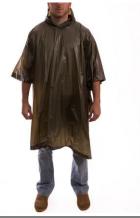

## **Poncho**

## **Garment Detail:**

Poncho has an attached hood with 2 PVC snaps on each side.

| Garment Type: Designed to meet the need of customers who require general purpose rainwear. |                                                                                     |
|--------------------------------------------------------------------------------------------|-------------------------------------------------------------------------------------|
| Sizes:                                                                                     | -                                                                                   |
| Color: Olive Drab                                                                          | -                                                                                   |
| Material: 0.10 mm PVC                                                                      | Labels/Tags:                                                                        |
| <b>Seam Construction:</b> All seams are RF/heat sealed and 100% waterproof.                | ī                                                                                   |
| Closure Type: 2 snaps on each side.                                                        | <b>Packaging:</b> Retail Pack. Clear, grommeted PVC bags with SKU-specific placard. |
| Pockets:                                                                                   | Other:                                                                              |
|                                                                                            |                                                                                     |
| Case Pack: 50 each                                                                         |                                                                                     |
| Case Dimensions/Weight                                                                     |                                                                                     |