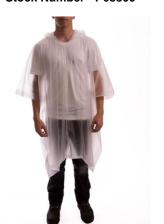

## **Poncho**

## Stock Number - P68800

15"(L) X 11"(W) X 13"(H) / 35 lbs.

## **Garment Detail:**

Poncho has an attached hood with 2 PVC snaps on each side.

| Garment Type: Designed to meet the need of customers who require general purpose rainwear. |                                                                              |
|--------------------------------------------------------------------------------------------|------------------------------------------------------------------------------|
|                                                                                            |                                                                              |
| Sizes:                                                                                     |                                                                              |
| Color: Clear                                                                               |                                                                              |
| Material: 0.10 mm PVC                                                                      | Labels/Tags:                                                                 |
|                                                                                            |                                                                              |
| Seam Construction: All seams are RF/heat sealed and                                        |                                                                              |
| 100% waterproof.                                                                           |                                                                              |
| Closure Type: 2 snaps on each side.                                                        | Packaging: Retail Pack. Clear, grommeted PVC bags with SKU-specific placard. |
| Pockets:                                                                                   | Other:                                                                       |
|                                                                                            |                                                                              |
| Case Pack: 50 each                                                                         |                                                                              |
| Casa Dimansions/Waight                                                                     |                                                                              |