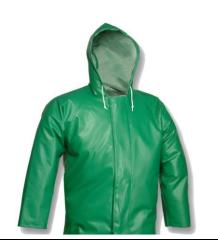

## Safetyflex® Jacket

## **Garment Detail:**

The jacket has raglan sleeve construction with a 90 degree sleeveto-body angle, a storm fly front with hidden snap closure, an inner storm flap, hood snaps for detachable hood, and an elasticized inner cuff.

Garment Type: High performance rainwear, provides superior protection against acids, caustics, and chemicals.

**Sizes:** S, M, L, XL, 2X, 3X, 4X, 5X

Color: Green

Material: Green material is 13 oz./yd² Specialty PVC on Labels/Tags: