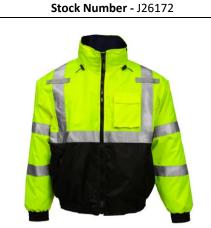

## Class 3 Bomber 3.1<sup>™</sup> Shell with Removable Insulating Liner

**Compliance Standards:** ANSI/ISEA 107 Type R, Class 3 **Garment Detail:** Jacket is set in sleeve construction with full cut shoulder and 180 degree sleeve-to-body angle. Jacket has a zipper storm fly front, self material elastic sleeve cuffs and waist, an attached hood-in-collar, 2 mic tabs,and 8 pockets. Attached hood can be rolled into collar, folded away and secured with 2 snaps. Black Tingley logo embroidered on back of collar.

Includes Bomber 3.1 liner (see Bomber 3.1 Liner specification).

| Garment Type: Waterproof bomber jacket shell with                                                                                                              |                                                                                                                               |                                                   |                                      | Reflective Tape: ANSI/ISEA 107 compliant 2" silver glass bead                                                                                       |                                                          |                       |                  |                  |
|----------------------------------------------------------------------------------------------------------------------------------------------------------------|-------------------------------------------------------------------------------------------------------------------------------|---------------------------------------------------|--------------------------------------|-----------------------------------------------------------------------------------------------------------------------------------------------------|----------------------------------------------------------|-----------------------|------------------|------------------|
| removable insulating liner.                                                                                                                                    |                                                                                                                               |                                                   |                                      | tape.                                                                                                                                               |                                                          |                       |                  |                  |
| Sizes: S, M, L, XL, 2X, 3X, 4X, 5X<br>Color: Fluorescent Yellow-Green / Black                                                                                  |                                                                                                                               |                                                   |                                      | <b>Configuration:</b> Harness tape layout with 1 horizontal band on body, and 2 bands on each sleeve.                                               |                                                          |                       |                  |                  |
|                                                                                                                                                                |                                                                                                                               |                                                   |                                      |                                                                                                                                                     |                                                          |                       |                  |                  |
| Material: 4 oz/yd <sup>2</sup> Polyurethane on 210D Polyester. Black material is 3.4 oz/yd <sup>2</sup> Polyurethane 210D nylon.                               |                                                                                                                               |                                                   |                                      | <ol> <li>Woven label sewn at neck displays Tingley logo and size.</li> <li>Printed hangtag with style, size, UPC bar code and noting hi-</li> </ol> |                                                          |                       |                  |                  |
|                                                                                                                                                                |                                                                                                                               |                                                   |                                      |                                                                                                                                                     |                                                          |                       |                  |                  |
| Seam Construction: Seams are 100% waterproof, double                                                                                                           |                                                                                                                               |                                                   |                                      | 3. Label sewn into left front hem displays ANSI/ISEA 107                                                                                            |                                                          |                       |                  |                  |
| needle stitched and taped. Hems are single needle stitched.                                                                                                    |                                                                                                                               |                                                   |                                      | compliance. Care instructions, fabric composition, lot and                                                                                          |                                                          |                       |                  |                  |
| <b>Closure Type:</b> Zippered storm fly front with concealed snap closure system.                                                                              |                                                                                                                               |                                                   |                                      | date codes are located on the reverse. Packaging: Printed polyethylene bag.                                                                         |                                                          |                       |                  |                  |
|                                                                                                                                                                |                                                                                                                               |                                                   |                                      |                                                                                                                                                     |                                                          |                       |                  |                  |
| pocket with flap closure sleeve.                                                                                                                               | •                                                                                                                             |                                                   |                                      |                                                                                                                                                     |                                                          |                       |                  |                  |
| pocket with flap closure                                                                                                                                       | •                                                                                                                             |                                                   |                                      | XL                                                                                                                                                  | 2X                                                       | 3X                    | 4X               | 5X               |
| pocket with flap closure<br>sleeve.                                                                                                                            | , 2 division pe                                                                                                               | n pocket on                                       | upper left                           |                                                                                                                                                     | <b>2X</b><br>58"                                         | <b>3X</b><br>61"      | <b>4X</b><br>64" | <b>5X</b><br>67" |
| pocket with flap closure<br>sleeve.<br>Dimensions                                                                                                              | , 2 division pe                                                                                                               | n pocket on<br>M                                  | upper left                           | XL                                                                                                                                                  |                                                          | -                     |                  | -                |
| pocket with flap closure<br>sleeve.<br>Dimensions<br>Chest                                                                                                     | s, 2 division pe                                                                                                              | n pocket on<br>M<br>49"                           | upper left L 52"                     | XL<br>55"                                                                                                                                           | 58"                                                      | 61"                   | 64"              | 67"              |
| pocket with flap closure<br>sleeve.<br>Dimensions<br>Chest<br>Length                                                                                           | , 2 division pe<br><b>S</b><br>46"<br>27"                                                                                     | n pocket on<br>M<br>49"<br>27.5"                  | upper left<br><b>L</b><br>52"<br>28" | XL<br>55"<br>28.5"                                                                                                                                  | 58"<br>29"                                               | 61"<br>29.5"          | 64"<br>30"       | 67"<br>30.5"     |
| pocket with flap closure<br>sleeve.<br>Dimensions<br>Chest<br>Length<br>Sleeve Length                                                                          | <ul> <li><b>S</b></li> <li>46"</li> <li>27"</li> <li>34.75"</li> </ul>                                                        | n pocket on<br>M<br>49"<br>27.5"                  | upper left<br><b>L</b><br>52"<br>28" | XL<br>55"<br>28.5"                                                                                                                                  | 58"<br>29"                                               | 61"<br>29.5"          | 64"<br>30"       | 67"<br>30.5"     |
| pocket with flap closure<br>sleeve.<br>Dimensions<br>Chest<br>Length<br>Sleeve Length<br>Case Pack: 6 each                                                     | , 2 division pe<br><b>S</b><br>46"<br>27"<br>34.75"<br>ht                                                                     | n pocket on<br>M<br>49"<br>27.5"                  | upper left<br>52"<br>28"<br>36.75"   | XL<br>55"<br>28.5"                                                                                                                                  | 58"<br>29"<br>38.75"                                     | 61"<br>29.5"<br>39.5" | 64"<br>30"       | 67"<br>30.5"     |
| pocket with flap closure<br>sleeve.<br>Dimensions<br>Chest<br>Length<br>Sleeve Length<br>Case Pack: 6 each<br>Case Dimensions/Weig                             | <ul> <li>A division pe</li> <li>S</li> <li>46"</li> <li>27"</li> <li>34.75"</li> <li>ht</li> <li>D"(H) / 17 lbs.</li> </ul>   | n pocket on<br><u>M</u><br>49"<br>27.5"<br>35.75" | upper left                           | XL           55"           28.5"           37.75"                                                                                                   | 58"<br>29"<br>38.75"<br>)"(H) / 21 lbs.                  | 61"<br>29.5"<br>39.5" | 64"<br>30"       | 67"<br>30.5"     |
| pocket with flap closure<br>sleeve.<br>Dimensions<br>Chest<br>Length<br>Sleeve Length<br>Case Pack: 6 each<br>Case Dimensions/Weig<br>S = 22"(L) X 14"(W) X 10 | <ul> <li>s</li> <li>46"</li> <li>27"</li> <li>34.75"</li> <li>ht</li> <li>D"(H) / 17 lbs.</li> <li>O"(H) / 18 lbs.</li> </ul> | n pocket on<br><u>M</u><br>49"<br>27.5"<br>35.75" | Upper left                           | XL<br>55"<br>28.5"<br>37.75"<br>X 16"(W) X 10                                                                                                       | 58"<br>29"<br>38.75"<br>"(H) / 21 lbs.<br>"(H) / 22 lbs. | 61"<br>29.5"<br>39.5" | 64"<br>30"       | 67"<br>30.5"     |