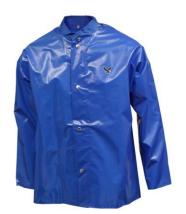

# Iron Eagle® Jacket

#### **Garment Detail:**

The jacket has batwing sleeve construction with 90 degree sleeve-tobody angle and tapered sleeve cuffs. The jacket has a storm fly front with snap closure and hood snaps on collar for detachable hood.

| Garment Type:      | Lightweight, | abrasion resistant, oil | _ |
|--------------------|--------------|-------------------------|---|
| resistant rainwear |              |                         |   |

Sizes: S, M, L, XL, 2X, 3X, 4X

Color: Blue

Material: Blue material is 5.5 oz./yd² Polyurethane on Labels/Tags:

210D Nylon.

Label sealed to the upper inside hem of the storm flap below the hanger loop displays Tingley logo, size, and country of origin. Care instructions, fabric composition, lot and date codes are located on the reverse.

Seam Construction: All seams are lap constructed,

RF/heat sealed, and 100% waterproof.

Packaging: Printed polyethylene bag.

Closure Type: Snap closure with 4 snaps and storm

Pockets:

Other: Mildew Resistant.